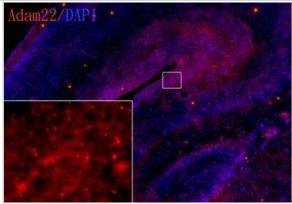

Immunohistochemistry-Frozen: ADAM22 Antibody [NBP2-15282] - ADAM22 antibody [N1N2] detects ADAM22 protein on embryonic mouse brain by immunohistochemical analysis. Sample: Frozen section of embryonic mouse brain (mE18.5). Red: ADAM22 antibody [N1N2] diluted at 1:500. Blue: DAPI