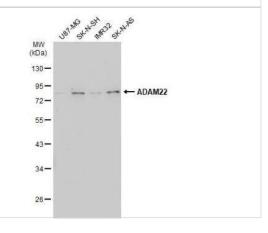

Western Blot: ADAM22 Antibody [NBP2-15282] - Various whole cell extracts (30 ug) were separated by 10% SDS-PAGE, and the membrane was blotted with ADAM22 antibody [N1N2], N-term diluted at 1:500. The HRP-conjugated anti-rabbit IgG antibody (NBP2-19301) was used to detect the primary antibody.