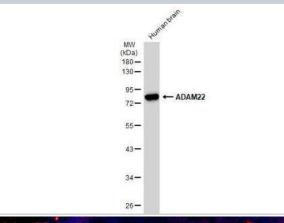

## **Images**

Western Blot: ADAM22 Antibody [NBP2-15282] - Human tissue extract (30 ug) was separated by 10% SDS-PAGE, and the membrane was blotted with ADAM22 antibody [N1N2], N-term diluted at 1:500. The HRP-conjugated anti-rabbit IgG antibody (NBP2-19301) was used to detect the primary antibody.