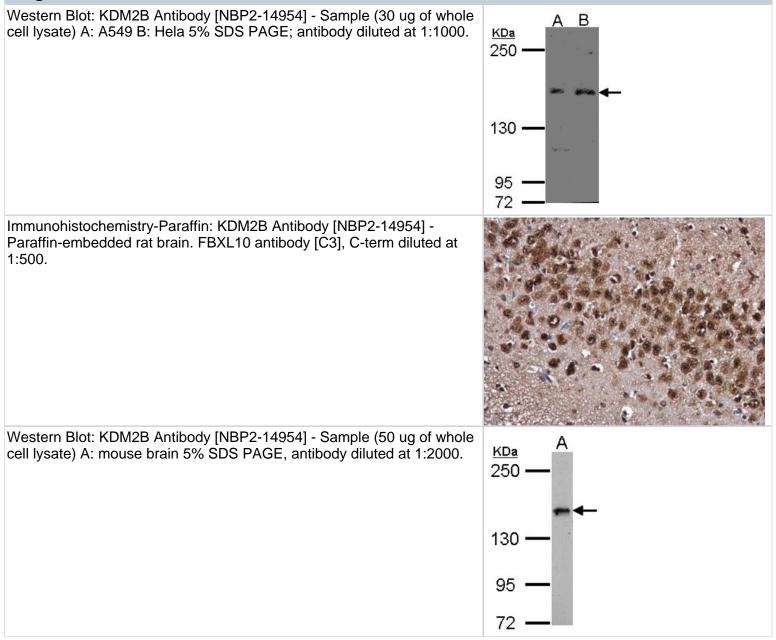

|
| Immunogen                   | Carrier-protein conjugated synthetic peptide encompassing a sequence within the C-terminus region of human FBXL10. The exact sequence is proprietary. |
| Product Application Details |                                                                                                                                                       |
| Applications                | Western Blot, Immunohistochemistry, Immunohistochemistry-Paraffin                                                                                     |
| Recommended Dilutions       | Western Blot 1:500-1:3000, Immunohistochemistry 1:100-1:1000,<br>Immunohistochemistry-Paraffin 1:100-1:1000                                           |



#### Images







#### Novus Biologicals USA

10730 E. Briarwood Avenue Centennial, CO 80112 USA Phone: 303.730.1950 Toll Free: 1.888.506.6887 Fax: 303.730.1966 novus@novusbio.com

#### Novus Biologicals Canada

461 North Service Road West, Unit B37 Oakville, ON L6M 2V5 Canada Phone: 905.827.6400 Toll Free: 855.668.8722 Fax: 905.827.6402 canada@novusbio.com

#### **Novus Biologicals Europe**

19 Barton Lane Abingdon Science Park Abingdon, OX14 3NB, United Kingdom Phone: (44) (0) 1235 529449 Free Phone: 0800 37 34 15 Fax: (44) (0) 1235 533420 info@bio-techne.com

#### **General Contact Information**

www.novusbio.com Technical Support: technical@novusbio.com Orders: orders@novusbio.com General: novus@novusbio.com

#### Limitations

This product is for research use only and is not approved for use in hu