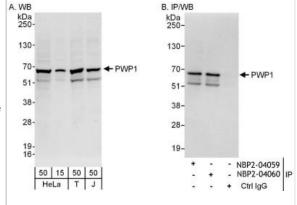

## **Images**

Immunoprecipitation: PWP1 Antibody [NBP2-04059] - Samples: Whole cell lysate from HeLa (15 and 50 ug for WB; 1 mg for IP, 20% of IP loaded), 293T (T; 50 ug) and Jurkat (J; 50 ug) cells. Antibodies: Affinity purified rabbit anti-PWP1 antibody NBP2-04059 used for WB at 0.1 ug/ml (A) and 1 ug/ml (B) and used for IP at 6 ug/mg lysate. PWP1 was also immunoprecipitated by rabbit anti-PWP1 antibody NBP2-04060, which recognizes a downstream epitope. Detection: Chemiluminescence with exposure times of 10 seconds (A) and 1 second (B).