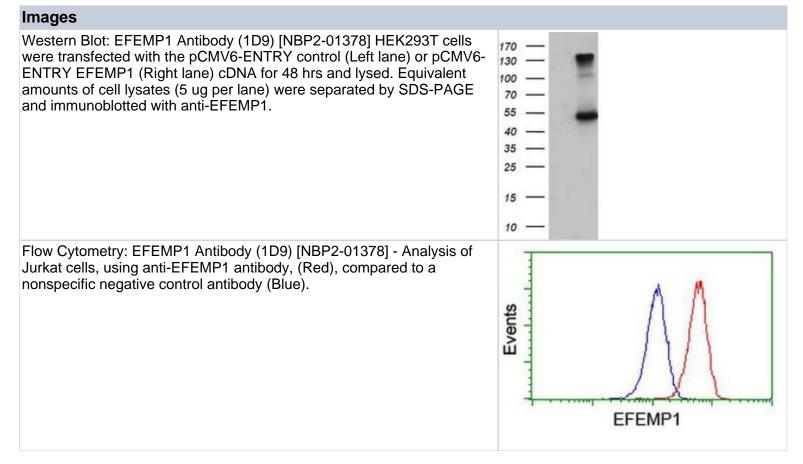

|
| Species                      | Human, Mouse, Rat                                                                          |
| Immunogen                    | Full length human recombinant protein of human EFEMP1(NP_004096) produced in HEK293T cell. |
| Product Application Details  |                                                                                            |
| Applications                 | Western Blot, Flow Cytometry                                                               |
| <b>Recommended Dilutions</b> | Western Blot 1:200-500, Flow Cytometry 1:100                                               |
|                              |                                                                                            |









#### Novus Biologicals USA

10730 E. Briarwood Avenue Centennial, CO 80112 USA Phone: 303.730.1950 Toll Free: 1.888.506.6887 Fax: 303.730.1966 nb-customerservice@bio-techne.com

#### **Bio-Techne Canada**

21 Canmotor Ave Toronto, ON M8Z 4E6 Canada Phone: 905.827.6400 Toll Free: 855.668.8722 Fax: 905.827.6402 canada.inquires@bio-techne.com

#### **Bio-Techne Ltd**

19 Barton Lane Abingdon Science Park Abingdon, OX14 3NB, United Kingdom Phone: (44) (0) 1235 529449 Free Phone: 0800 37 34 15 Fax: (44) (0) 1235 533420 info.EMEA@bio-techne.com

#### **General Contact Information**

www.novusbio.com Technical Support: nb-technical@biotechne.com Orders: nb-customerservice@bio-techne.com General: novus@novusbio.com

#### Products Related to NBP2-01378

| HAF007        | Goat anti-Mouse IgG S