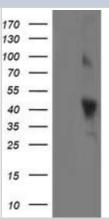

#### **Images**

Western Blot: OBFC1 Antibody (1C5) [NBP2-01030] - HEK293T cells were transfected with the pCMV6-ENTRY control (Left lane) or pCMV6-ENTRY OBFC1 (Right lane) cDNA for 48 hrs and lysed. Equivalent amounts of cell lysates (5 ug per lane) were separated by SDS-PAGE and immunoblotted with anti-OBFC1.