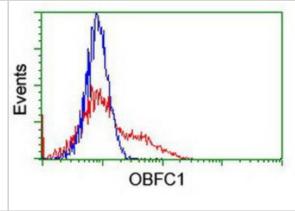

Immunocytochemistry/Immunofluorescence: OBFC1 Antibody (1C5) [NBP2-01030] Staining of COS7 cells transiently transfected by pCMV6-ENTRY OBFC1.

Flow Cytometry: OBFC1 Antibody (1C5) [NBP2-01030] - HEK293T cells transfected with either overexpression plasmid (Red) or empty vector control plasmid (Blue) were immunostained by anti-OBFC1 antibody, and then analyzed by flow cytometry.