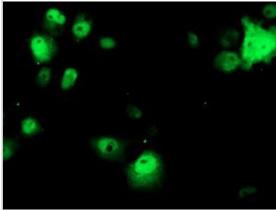

Immunocytochemistry/Immunofluorescence: OBFC1 Antibody (1C5) [NBP2-01030] Staining of COS7 cells transiently transfected by pCMV6-ENTRY OBFC1.

Flow Cytometry: OBFC1 Antibody (1C5) [NBP2-01030] - HEK293T cells transfected with either overexpression plasmid (Red) or empty vector control plasmid (Blue) were immunostained by anti-OBFC1 antibody, and then analyzed by flow cytometry.