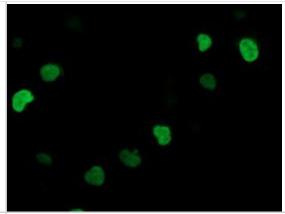

Human

Full length recombinant protein of human SSX1 (NP\_005626) produced in E.coli.

Immunocytochemistry/Immunofluorescence: SSX1 Antibody (2F8) [NBP2-00618] Staining of COS7 cells transiently transfected by pCMV6-ENTRY SSX1.