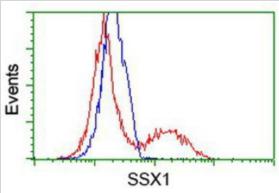

Immunohistochemistry-Paraffin: SSX1 Antibody (2F8) [NBP2-00618] - Staining of paraffin-embedded Human lymph node tissue using anti-SSX1 mouse monoclonal antibody.

Flow Cytometry: SSX1 Antibody (2F8) [NBP2-00618] - HEK293T cells transfected with either overexpression plasmid (Red) or empty vector control plasmid (Blue) were immunostained by anti-SSX1 antibody, and then analyzed by flow cytometry.

Immunohistochemistry-Paraffin: SSX1 Antibody (2F8) [NBP2-00618] - Staining of paraffin-embedded Human Kidney tissue using anti-SSX1 mouse monoclonal antibody.

Flow Cytometry: SSX1 Antibody (2F8) [NBP2-00618] - Analysis of Jurkat cells, using anti-SSX1 antibody, (Red), compared to a nonspecific negative control antibody (Blue).