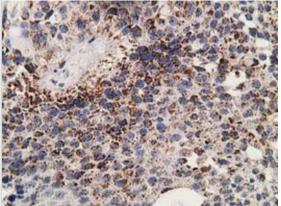

Immunohistochemistry-Paraffin: SSX1 Antibody (2F8) [NBP2-00618] - Staining of paraffin-embedded Carcinoma of Human bladder tissue using anti-SSX1 mouse monoclonal antibody.

Immunohistochemistry-Paraffin: SSX1 Antibody (2F8) [NBP2-00618] - Staining of paraffin-embedded Carcinoma of Human prostate tissue using anti-SSX1 mouse monoclonal antibody.