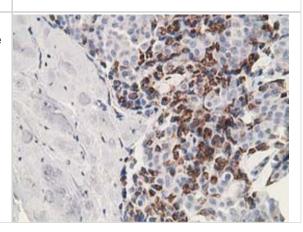

Immunohistochemistry-Paraffin: SSX1 Antibody (2F8) [NBP2-00618] - Staining of paraffin-embedded Human lymph node tissue using anti-SSX1 mouse monoclonal antibody.

Flow Cytometry: SSX1 Antibody (2F8) [NBP2-00618] - HEK293T cells transfected with either overexpression plasmid (Red) or empty vector control plasmid (Blue) were immunostained by anti-SSX1 antibody, and then analyzed by flow cytometry.