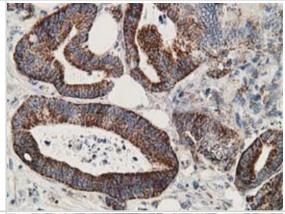

Immunohistochemistry-Paraffin: SSX1 Antibody (2F8) [NBP2-00618] - Staining of paraffin-embedded Adenocarcinoma of Human breast tissue using anti-SSX1 mouse monoclonal antibody.

Immunohistochemistry-Paraffin: SSX1 Antibody (2F8) [NBP2-00618] - Staining of paraffin-embedded Adenocarcinoma of Human colon tissue using anti-SSX1 mouse monoclonal antibody.