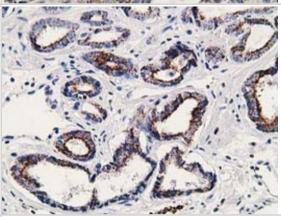

Immunohistochemistry-Paraffin: SSX1 Antibody (2F8) [NBP2-00618] - Staining of paraffin-embedded Carcinoma of Human bladder tissue using anti-SSX1 mouse monoclonal antibody.

Immunohistochemistry-Paraffin: SSX1 Antibody (2F8) [NBP2-00618] - Staining of paraffin-embedded Carcinoma of Human prostate tissue using anti-SSX1 mouse monoclonal antibody.