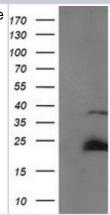

#### **Images**

**Reactivity Notes** 

**Immunogen** 

Western Blot: SSX1 Antibody (2F8) [NBP2-00618] - HEK293T cells were transfected with the pCMV6-ENTRY control (Left lane) or pCMV6-ENTRY SSX1 (Right lane) cDNA for 48 hrs and lysed. Equivalent amounts of cell lysates (5 ug per lane) were separated by SDS-PAGE and immunoblotted with anti-SSX1.