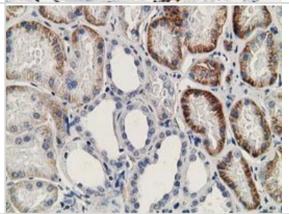

Immunohistochemistry-Paraffin: SSX1 Antibody (2F8) [NBP2-00618] - Staining of paraffin-embedded Human Kidney tissue using anti-SSX1 mouse monoclonal antibody.

Flow Cytometry: SSX1 Antibody (2F8) [NBP2-00618] - Analysis of Jurkat cells, using anti-SSX1 antibody, (Red), compared to a nonspecific negative control antibody (Blue).