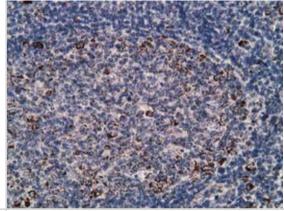

Immunohistochemistry-Paraffin: SSX1 Antibody (2F8) [NBP2-00618] - Staining of paraffin-embedded Human lymph node tissue using anti-SSX1 mouse monoclonal antibody.

Flow Cytometry: SSX1 Antibody (2F8) [NBP2-00618] - HEK293T cells transfected with either overexpression plasmid (Red) or empty vector control plasmid (Blue) were immunostained by anti-SSX1 antibody, and then analyzed by flow cytometry.