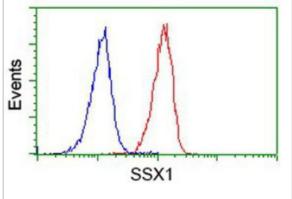

Immunohistochemistry-Paraffin: SSX1 Antibody (2F8) [NBP2-00618] - Staining of paraffin-embedded Human Kidney tissue using anti-SSX1 mouse monoclonal antibody.

Flow Cytometry: SSX1 Antibody (2F8) [NBP2-00618] - Analysis of Jurkat cells, using anti-SSX1 antibody, (Red), compared to a nonspecific negative control antibody (Blue).