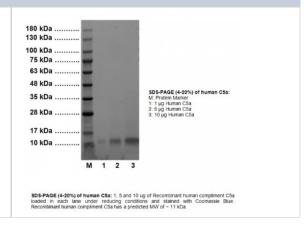

#### Images

SDS-Page: Recombinant Human Complement Component C5a R1 Protein [NBP1-99516]