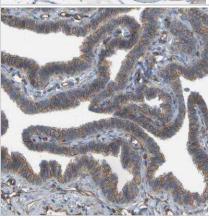

# **Images**

Western Blot: Sphingomyelin Synthase 2 Antibody [NBP1-92436] - Lane 1: Marker [kDa] 230, 130, 95, 72, 56, 36, 28, 17, 11. Lane 2: Human cell line RT-4. Lane 3: Human cell line U-251MG sp

Immunohistochemistry-Paraffin: Sphingomyelin Synthase 2 Antibody [NBP1-92436] - Analysis in human gallbladder and skeletal muscle tissues. Corresponding SGMS2 RNA-seq data are presented for the same tissues.

Immunohistochemistry-Paraffin: Sphingomyelin Synthase 2 Antibody [NBP1-92436] - Staining of human Fallopian tube shows weak membranous positivity in glandular cells.

Immunohistochemistry-Paraffin: Sphingomyelin Synthase 2 Antibody [NBP1-92436] - Staining of human small intestine shows moderate membranous positivity in glandular cells.