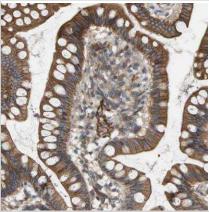

# **Images**

Western Blot: Sphingomyelin Synthase 2 Antibody [NBP1-92436] - Lane 1: Marker [kDa] 230, 130, 95, 72, 56, 36, 28, 17, 11. Lane 2: Human cell line RT-4. Lane 3: Human cell line U-251MG sp

Immunohistochemistry-Paraffin: Sphingomyelin Synthase 2 Antibody [NBP1-92436] - Analysis in human gallbladder and skeletal muscle tissues. Corresponding SGMS2 RNA-seq data are presented for the same tissues.

Immunohistochemistry-Paraffin: Sphingomyelin Synthase 2 Antibody [NBP1-92436] - Staining of human Fallopian tube shows weak membranous positivity in glandular cells.

Immunohistochemistry-Paraffin: Sphingomyelin Synthase 2 Antibody [NBP1-92436] - Staining of human small intestine shows moderate membranous positivity in glandular cells.