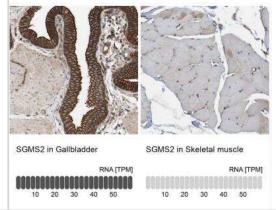

# **Images**

Western Blot: Sphingomyelin Synthase 2 Antibody [NBP1-92436] - Lane 1: Marker [kDa] 230, 130, 95, 72, 56, 36, 28, 17, 11. Lane 2: Human cell line RT-4. Lane 3: Human cell line U-251MG sp

Immunohistochemistry-Paraffin: Sphingomyelin Synthase 2 Antibody [NBP1-92436] - Analysis in human gallbladder and skeletal muscle tissues. Corresponding SGMS2 RNA-seq data are presented for the same tissues.

Immunohistochemistry-Paraffin: Sphingomyelin Synthase 2 Antibody [NBP1-92436] - Staining of human gallbladder shows strong membranous positivity in glandular cells.

Immunohistochemistry-Paraffin: Sphingomyelin Synthase 2 Antibody [NBP1-92436] - Staining of human skeletal muscle shows weak positivity in myocytes.