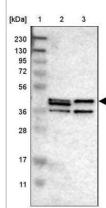

# **Images**

Western Blot: Sphingomyelin Synthase 2 Antibody [NBP1-92436] - Lane 1: Marker [kDa] 230, 130, 95, 72, 56, 36, 28, 17, 11. Lane 2: Human cell line RT-4. Lane 3: Human cell line U-251MG sp

Immunohistochemistry-Paraffin: Sphingomyelin Synthase 2 Antibody [NBP1-92436] - Analysis in human gallbladder and skeletal muscle tissues. Corresponding SGMS2 RNA-seq data are presented for the same tissues.