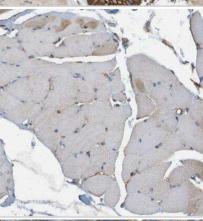

Immunohistochemistry-Paraffin: Sphingomyelin Synthase 2 Antibody [NBP1-92436] - Staining of human gallbladder shows strong membranous positivity in glandular cells.

Immunohistochemistry-Paraffin: Sphingomyelin Synthase 2 Antibody [NBP1-92436] - Staining of human skeletal muscle shows weak positivity in myocytes.