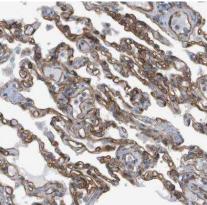

# **Images**

Western Blot: Sphingomyelin Synthase 2 Antibody [NBP1-92436] - Lane 1: Marker [kDa] 230, 130, 95, 72, 56, 36, 28, 17, 11. Lane 2: Human cell line RT-4. Lane 3: Human cell line U-251MG sp

Immunohistochemistry-Paraffin: Sphingomyelin Synthase 2 Antibody [NBP1-92436] - Analysis in human gallbladder and skeletal muscle tissues. Corresponding SGMS2 RNA-seq data are presented for the same tissues.

Immunohistochemistry-Paraffin: Sphingomyelin Synthase 2 Antibody [NBP1-92436] - Staining of human gallbladder shows strong membranous positivity in glandular cells.

Immunohistochemistry-Paraffin: Sphingomyelin Synthase 2 Antibody [NBP1-92436] - Staining of human skeletal muscle shows weak positivity in myocytes.