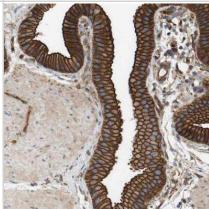

Immunohistochemistry-Paraffin: Sphingomyelin Synthase 2 Antibody [NBP1-92436] - Staining of human gallbladder shows strong membranous positivity in glandular cells.

Immunohistochemistry-Paraffin: Sphingomyelin Synthase 2 Antibody [NBP1-92436] - Staining of human skeletal muscle shows weak positivity in myocytes.