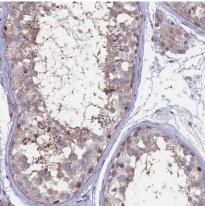

# **Images**

Western Blot: LXR alpha/NR1H3 Antibody [NBP1-92086] - Lane 1:

Marker [kDa] 230, 130, 95, 72, 56, 36, 28, 17, 11

Lane 2: Human cell line RT-4

Lane 3: Human cell line U-251MG sp

Immunohistochemistry-Paraffin: LXR alpha/NR1H3 Antibody [NBP1-92086] - Staining of human testis shows moderate cytoplasmic positivity in seminiferous ducts.