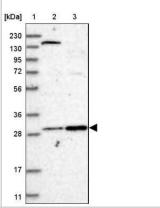

# **Images**

Western Blot: LXR alpha/NR1H3 Antibody [NBP1-92086] - Lane 1:

Marker [kDa] 230, 130, 95, 72, 56, 36, 28, 17, 11

Lane 2: Human cell line RT-4

Lane 3: Human cell line U-251MG sp

Immunohistochemistry-Paraffin: LXR alpha/NR1H3 Antibody [NBP1-92086] - Staining of human testis shows moderate cytoplasmic positivity in seminiferous ducts.