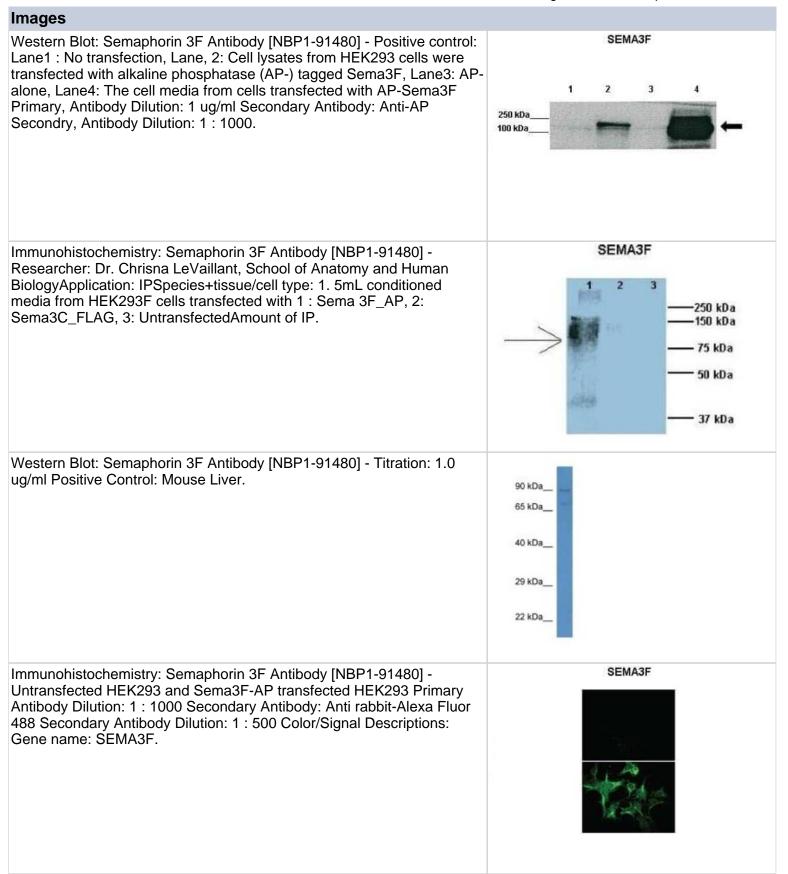

#### NBP1-91480

Semaphorin 3F Antibody - BSA Free

| Product Information         |                                                                                                                                                                                                                                             |
|-----------------------------|---------------------------------------------------------------------------------------------------------------------------------------------------------------------------------------------------------------------------------------------|
| Unit Size                   | 100 ul                                                                                                                                                                                                                                      |
| Concentration               | 0.5 mg/ml                                                                                                                                                                                                                                   |
| Storage                     | Store at 4C short term. Aliquot and store at -20C long term. Avoid freeze-thaw cycles.                                                                                                                                                      |
| Clonality                   | Polyclonal                                                                                                                                                                                                                                  |
| Preservative                | 0.09% Sodium Azide                                                                                                                                                                                                                          |
| Isotype                     | IgG                                                                                                                                                                                                                                         |
| Purity                      | Affinity purified                                                                                                                                                                                                                           |
| Buffer                      | PBS, 2% Sucrose                                                                                                                                                                                                                             |
| Product Description         |                                                                                                                                                                                                                                             |
| Description                 | The addition of 50% glycerol is optional for those storing this antibody at -20C and not aliquoting smaller units. However, please note that glycerol may interrupt some downstream antibody applications and should be added with caution. |
| Host                        | Rabbit                                                                                                                                                                                                                                      |
| Gene ID                     | 6405                                                                                                                                                                                                                                        |
| Gene Symbol                 | SEMA3F                                                                                                                                                                                                                                      |
| Species                     | Human, Mouse                                                                                                                                                                                                                                |
| Immunogen                   | Synthetic peptide directed towards the N terminal of human Sema3f. Peptide sequence<br>FIHAELIPDSAERNDDKLYFFFRERSAEAPQNPAVYARIGRICLNDDGGH. The peptide sequence for this immunogen was taken from within the described region.              |
| Product Application Details |                                                                                                                                                                                                                                             |
| Applications                | Western Blot, Immunohistochemistry, Immunohistochemistry-Paraffin,<br>Immunoprecipitation                                                                                                                                                   |
| Recommended Dilutions       | Western Blot 1.0 ug/ml, Immunohistochemistry, Immunoprecipitation 1:10-1:500, Immunohistochemistry-Paraffin                                                                                                                                 |
|                             |                                                                                                                                                                                                                                             |