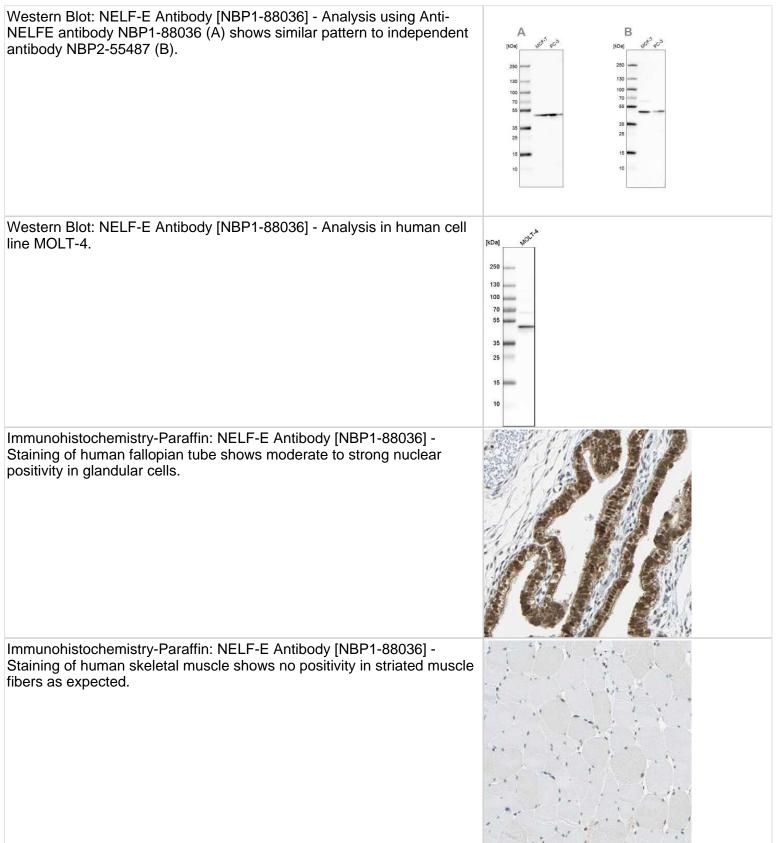

#### NBP1-88036

NELF-E Antibody - BSA Free

| Product Information |                                                                                                                  |
|---------------------|------------------------------------------------------------------------------------------------------------------|
| Unit Size           | 0.1 ml                                                                                                           |
| Concentration       | Concentrations vary lot to lot. See vial label for concentration. If unlisted please contact technical services. |
| Storage             | Store at 4C short term. Aliquot and store at -20C long term. Avoid freeze-thaw cycles.                           |
| Clonality           | Polyclonal                                                                                                       |
| Preservative        | 0.02% Sodium Azide                                                                                               |
| Isotype             | IgG                                                                                                              |
| Purity              | Immunogen affinity purified                                                                                      |
| Buffer              | PBS (pH 7.2) and 40% Glycerol                                                                                    |
| Product Description |                                                                                                                  |
| Host                | Rabbit                                                                                                           |
| Gene ID             | 7936                                                                                                             |
| Gene Symbol         | NELFE                                                                                                            |
| Species             | Human                                                                                                            |
| Immunogen           | This antibody was developed against Recombinant Protein corresponding to amino acids:                            |

NSGFKRSRTLEGKLKDPEKGPVPTFQPFQRSISADDDLQESSRRPQRKSLYES FVSSSDRLRELGPDG Product Application Details

LLALKKQSSSSTTSQGGVKRSLSEQPVMDTATATEQAKQLVKSGAISAIKAETK

| Applications          | Western Blot, Immunohistochemistry, Immunohistochemistry-Paraffin                                                 |
|-----------------------|-------------------------------------------------------------------------------------------------------------------|
| Recommended Dilutions | Western Blot 0.04-0.4 ug/ml, Immunohistochemistry 1:500 - 1:1000,<br>Immunohistochemistry-Paraffin 1:500 - 1:1000 |
| Application Notes     | For IHC-Paraffin, HIER pH 6 retrieval is recommended.                                                             |