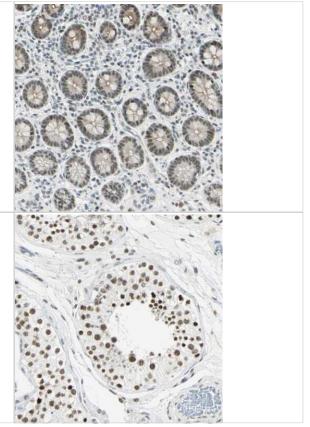

NELFE in Skeletal muscle

RNA [TPM]

RNA [TPM]

Immunohistochemistry-Paraffin: NELF-E Antibody [NBP1-88036] -Staining of human small intestine shows weak to moderate nuclear positivity in glandular cells.

Immunohistochemistry-Paraffin: NELF-E Antibody [NBP1-88036] -Staining of human testis shows moderate to strong nuclear positivity in cells in seminiferous ducts.