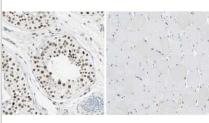

#### Images

Immunohistochemistry-Paraffin: NELF-E Antibody [NBP1-88036] -Staining in human testis and skeletal muscle tissues . Corresponding NELFE RNA-seq data are presented for the same tissues.

NELFE in Testis

NELFE in Skeletal muscle

RNA [TPM]

RNA [TPM]

Immunohistochemistry-Paraffin: NELF-E Antibody [NBP1-88036] -Staining of human small intestine shows weak to moderate nuclear positivity in glandular cells.

Immunohistochemistry-Paraffin: NELF-E Antibody [NBP1-88036] -Staining of human testis shows moderate to strong nuclear positivity in cells in seminiferous ducts.