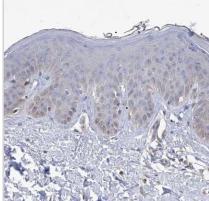

Immunohistochemistry-Paraffin: Spermine synthase Antibody [NBP1-87812] - Staining of human skin shows no positivity in squamous epithelial cells as expected.

Immunohistochemistry-Paraffin: Spermine synthase Antibody [NBP1-87812] - Staining of human ovary shows strong cytoplasmic positivity in follicle cells.