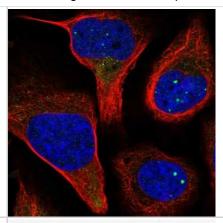

## **Images**

Western Blot: Spermine synthase Antibody [NBP1-87812] - Lane 1:

Marker [kDa] 230, 130, 95, 72, 56, 36, 28, 17, 11

Lane 2: Human cell line RT-4

Lane 3: Human cell line U-251MG sp

Immunocytochemistry/Immunofluorescence: Spermine synthase Antibody [NBP1-87812] - Staining of human cell line U-2 OS shows localization to nuclear bodies. Antibody staining is shown in green.