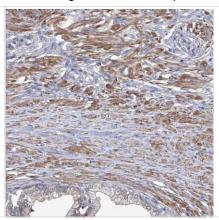

Immunohistochemistry-Paraffin: Spermine synthase Antibody [NBP1-87812] - Staining of human placenta shows strong cytoplasmic positivity in trophoblastic cells.

Immunohistochemistry-Paraffin: Spermine synthase Antibody [NBP1-87812] - Staining of human prostate shows moderate cytoplasmic positivity in smooth muscle cells.