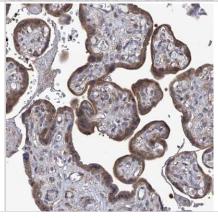

Immunohistochemistry-Paraffin: Spermine synthase Antibody [NBP1-87812] - Staining of human placenta shows strong cytoplasmic positivity in trophoblastic cells.

Immunohistochemistry-Paraffin: Spermine synthase Antibody [NBP1-87812] - Staining of human prostate shows moderate cytoplasmic positivity in smooth muscle cells.