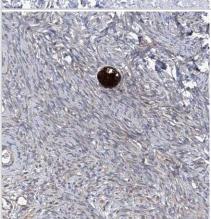

Immunohistochemistry-Paraffin: Spermine synthase Antibody [NBP1-87812] - Staining of human placenta shows strong cytoplasmic positivity in trophoblastic cells.

Immunohistochemistry-Paraffin: Spermine synthase Antibody [NBP1-87812] - Staining of human prostate shows moderate cytoplasmic positivity in smooth muscle cells.