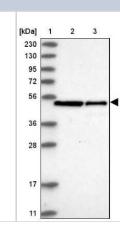

## **Images**

Western Blot: Spermine synthase Antibody [NBP1-87812] - Lane 1:

Marker [kDa] 230, 130, 95, 72, 56, 36, 28, 17, 11

Lane 2: Human cell line RT-4

Lane 3: Human cell line U-251MG sp

Immunocytochemistry/Immunofluorescence: Spermine synthase Antibody [NBP1-87812] - Staining of human cell line U-2 OS shows localization to nuclear bodies. Antibody staining is shown in green.