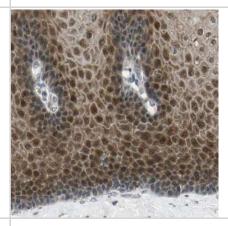

# **Images**

Western Blot: p70 S6 Kinase beta/S6K2 Antibody [NBP1-87805] - Lane 1: NIH-3T3 cell lysate (Mouse embryonic fibroblast cells) Lane 2: NBT-II cell lysate (Rat Wistar bladder tumour cells)

Immunohistochemistry-Paraffin: p70 S6 Kinase beta/S6K2 Antibody [NBP1-87805] - Staining of human esophagus shows nuclear and cytoplasmic positivity in squamous epithelial cells.