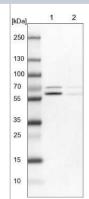

# **Images**

Western Blot: p70 S6 Kinase beta/S6K2 Antibody [NBP1-87805] - Lane 1: NIH-3T3 cell lysate (Mouse embryonic fibroblast cells) Lane 2: NBT-II cell lysate (Rat Wistar bladder tumour cells)

Immunohistochemistry-Paraffin: p70 S6 Kinase beta/S6K2 Antibody [NBP1-87805] - Staining of human esophagus shows nuclear and cytoplasmic positivity in squamous epithelial cells.