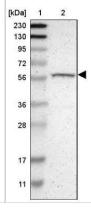

Western Blot: p70 S6 Kinase beta/S6K2 Antibody [NBP1-87805] - Lane 1: Marker [kDa] 230, 130, 95, 72, 56, 36, 28, 17, 11. Lane 2: Human cell line RT-412