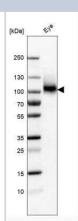

## **Images**

Western Blot: Integrin beta 8 Antibody [NBP1-87447] - Analysis in human eye tissue.

Immunocytochemistry/Immunofluorescence: Integrin beta 8 Antibody [NBP1-87447] - Staining of human cell line A-431 shows localization to nucleoplasm, plasma membrane & cytosol. Antibody staining is shown in green.