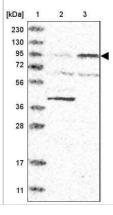

Western Blot: Integrin beta 8 Antibody [NBP1-87447] - Lane 1: Marker [kDa] 230, 130, 95, 72, 56, 36, 28, 17, 11. Lane 2: Human cell line RT-4. Lane 3: Human cell line U-251MG sp