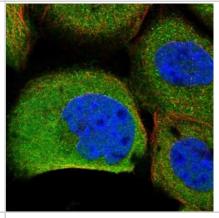

## **Images**

Western Blot: Integrin beta 8 Antibody [NBP1-87447] - Analysis in human eye tissue.

Immunocytochemistry/Immunofluorescence: Integrin beta 8 Antibody [NBP1-87447] - Staining of human cell line A-431 shows localization to nucleoplasm, plasma membrane & cytosol. Antibody staining is shown in green.