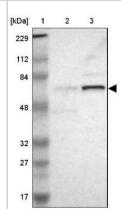

Western Blot: ELF2 Antibody [NBP1-84770] - Lane 1: Marker [kDa] 229, 112, 84, 48, 32, 27, 17. Lane 2: Human cell line RT-4. Lane 3: Human cell line U-251MG sp

Immunohistochemistry-Paraffin: ELF2 Antibody [NBP1-84770] - Staining of human testis shows strong nuclear positivity in cells in seminiferus ducts.