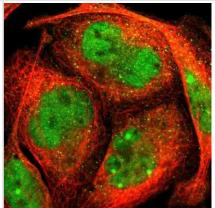

Immunocytochemistry/Immunofluorescence: ELF2 Antibody [NBP1-84770] - Staining of human cell line U-2 OS shows localization to nucleoplasm, nuclear bodies & cytosol.

Immunohistochemistry-Paraffin: ELF2 Antibody [NBP1-84770] - Staining of human placenta.