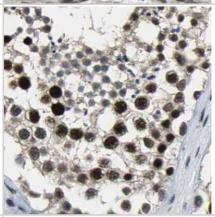

Immunocytochemistry/Immunofluorescence: ELF2 Antibody [NBP1-84770] - Staining of human cell line U-2 OS shows localization to nucleoplasm, nuclear bodies & cytosol.

Immunohistochemistry-Paraffin: ELF2 Antibody [NBP1-84770] - Staining of human placenta.