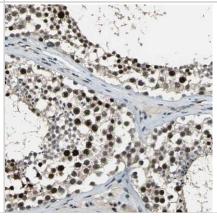

Western Blot: ELF2 Antibody [NBP1-84770] - Lane 1: Marker [kDa] 229, 112, 84, 48, 32, 27, 17. Lane 2: Human cell line RT-4. Lane 3: Human cell line U-251MG sp

Immunohistochemistry-Paraffin: ELF2 Antibody [NBP1-84770] - Staining of human testis shows strong nuclear positivity in cells in seminiferus ducts.