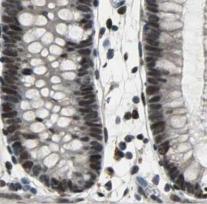

Immunohistochemistry-Paraffin: ELF2 Antibody [NBP1-84770] - Staining of human colon.

Immunohistochemistry-Paraffin: ELF2 Antibody [NBP1-84770] - Staining of human testis.

Immunohistochemistry-Paraffin: ELF2 Antibody [NBP1-84770] - Staining of human lymph node.