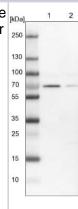

## Images

**Application Notes** 

Western Blot: ELF2 Antibody [NBP1-84770] - Lane 1: NIH-3T3 cell lysate (Mouse embryonic fibroblast cells). Lane 2: NBT-II cell lysate (Rat Wistar bladder tumor cells).

PFA/Triton X-100.