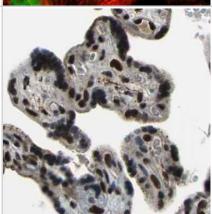

Immunocytochemistry/Immunofluorescence: ELF2 Antibody [NBP1-84770] - Staining of human cell line U-2 OS shows localization to nucleoplasm, nuclear bodies & cytosol.

Immunohistochemistry-Paraffin: ELF2 Antibody [NBP1-84770] - Staining of human placenta.

Western Blot: ELF2 Antibody [NBP1-84770] - Lane 1: Marker [kDa] 229, 112, 84, 48, 32, 27, 17. Lane 2: Human cell line RT-4. Lane 3: Human cell line U-251MG sp

Immunohistochemistry-Paraffin: ELF2 Antibody [NBP1-84770] - Staining of human testis shows strong nuclear positivity in cells in seminiferus ducts.