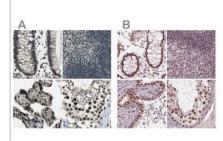

Immunohistochemistry-Paraffin: ELF2 Antibody [NBP1-84770] - Staining of human colon, lymph node, placenta and testis using Anti-ELF2 antibody NBP1-84770 (A) shows similar protein distribution across tissues to independent antibody NBP2-49646 (B).