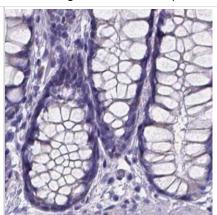

Immunohistochemistry-Paraffin: Sperm Flagellar 2 Antibody [NBP1-84361] - Staining of human fallopian tube shows strong cytoplasmic positivity in cilia in glandular cells.