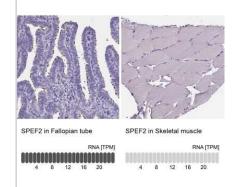

Immunohistochemistry-Paraffin: Sperm Flagellar 2 Antibody [NBP1-84361] - Staining of human colon.

Immunohistochemistry-Paraffin: Sperm Flagellar 2 Antibody [NBP1-84361] - Analysis in human fallopian tube and skeletal muscle tissues. Corresponding Sperm Flagellar 2 RNA-seq data are presented for the same tissues.