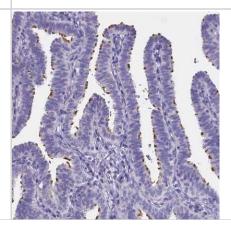

# **Images**

Immunohistochemistry-Paraffin: Sperm Flagellar 2 Antibody [NBP1-84361] - Staining of human liver shows no positivity in hepatocytes as expected.

Page 2 of 4 v.20.1 Updated 2/21/2025 Immunohistochemistry-Paraffin: Sperm Flagellar 2 Antibody [NBP1-84361] - Staining of human fallopian tube shows high expression. Immunohistochemistry-Paraffin: Sperm Flagellar 2 Antibody [NBP1-84361] - Staining of human liver shows low expression as expected. Immunohistochemistry-Paraffin: Sperm Flagellar 2 Antibody [NBP1-84361] - Staining in human fallopian tube and liver tissues using anti-SPEF2 antibody. Corresponding SPEF2 RNA-seq data are presented for the same tissues. Immunohistochemistry-Paraffin: Sperm Flagellar 2 Antibody [NBP1-84361] - Staining of human lymph node.

Immunohistochemistry-Paraffin: Sperm Flagellar 2 Antibody [NBP1-84361] - Staining of human colon.

Immunohistochemistry-Paraffin: Sperm Flagellar 2 Antibody [NBP1-84361] - Analysis in human fallopian tube and skeletal muscle tissues. Corresponding Sperm Flagellar 2 RNA-seq data are presented for the same tissues.