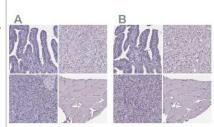

Immunohistochemistry-Paraffin: Sperm Flagellar 2 Antibody [NBP1-84361] - Staining of human fallopian tube, liver, pancreas and skeletal muscle using Anti-Sperm Flagellar 2 antibody NBP1-84361 (A) shows similar protein distribution across tissues to independent antibody NBP2-38461 (B).