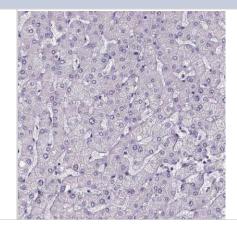

# **Images**

Immunohistochemistry-Paraffin: Sperm Flagellar 2 Antibody [NBP1-84361] - Staining of human liver shows no positivity in hepatocytes as expected.

Page 2 of 4 v.20.1 Updated 2/21/2025 Immunohistochemistry-Paraffin: Sperm Flagellar 2 Antibody [NBP1-84361] - Staining of human fallopian tube shows high expression. Immunohistochemistry-Paraffin: Sperm Flagellar 2 Antibody [NBP1-84361] - Staining of human liver shows low expression as expected. Immunohistochemistry-Paraffin: Sperm Flagellar 2 Antibody [NBP1-84361] - Staining in human fallopian tube and liver tissues using anti-SPEF2 antibody. Corresponding SPEF2 RNA-seq data are presented for the same tissues. Immunohistochemistry-Paraffin: Sperm Flagellar 2 Antibody [NBP1-84361] - Staining of human lymph node.