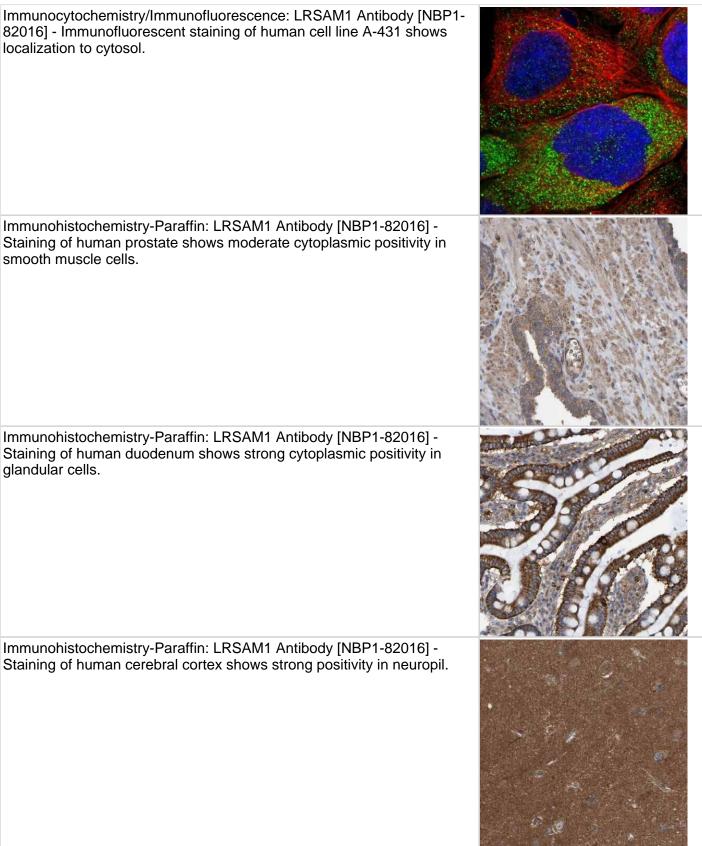

#### Images

Western Blot: LRSAM1 Antibody [NBP1-82016] - Lane 1: Marker [kDa] 230, 130, 95, 72, 56, 36, 28, 17, 11. Lane 2: Human cell line RT-329

Immunohistochemistry-Paraffin: LRSAM1 Antibody [NBP1-82016] -Staining of human Fallopian tube shows moderate to strong cytoplasmic positivity in glandular cells.