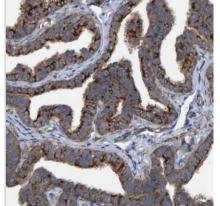

#### Images

Western Blot: LRSAM1 Antibody [NBP1-82016] - Lane 1: Marker [kDa] 230, 130, 95, 72, 56, 36, 28, 17, 11. Lane 2: Human cell line RT-329

Immunohistochemistry-Paraffin: LRSAM1 Antibody [NBP1-82016] -Staining of human Fallopian tube shows moderate to strong cytoplasmic positivity in glandular cells.