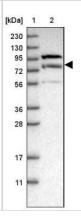

#### Images

Western Blot: LRSAM1 Antibody [NBP1-82016] - Lane 1: Marker [kDa] 230, 130, 95, 72, 56, 36, 28, 17, 11. Lane 2: Human cell line RT-329

Immunohistochemistry-Paraffin: LRSAM1 Antibody [NBP1-82016] -Staining of human Fallopian tube shows moderate to strong cytoplasmic positivity in glandular cells.