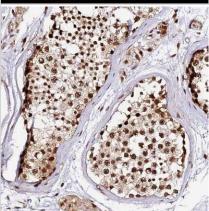

Immunohistochemistry-Paraffin: MCRS1 Antibody [NBP1-81615] - Staining of human testis shows strong nuclear positivity in cells in seminiferus ducts.

Western Blot: MCRS1 Antibody [NBP1-81615] - Lane 1: Marker [kDa] 250, 130, 95, 72, 55, 36, 28, 17, 10. Lane 2: Human cell line RT-4