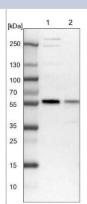

### **Images**

Western Blot: MCRS1 Antibody [NBP1-81615] - Lane 1: NIH-3T3 cell lysate (Mouse embryonic fibroblast cells). Lane 2: NBT-II cell lysate (Rat Wistar bladder tumor cells).

Immunocytochemistry/Immunofluorescence: MCRS1 Antibody [NBP1-81615] - Staining of human cell line MCF7 shows localization to nucleoplasm. Antibody staining is shown in green.