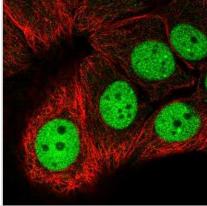

### **Images**

Western Blot: MCRS1 Antibody [NBP1-81615] - Lane 1: NIH-3T3 cell lysate (Mouse embryonic fibroblast cells). Lane 2: NBT-II cell lysate (Rat Wistar bladder tumor cells).

Immunocytochemistry/Immunofluorescence: MCRS1 Antibody [NBP1-81615] - Staining of human cell line MCF7 shows localization to nucleoplasm. Antibody staining is shown in green.