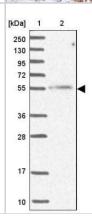

Immunohistochemistry-Paraffin: MCRS1 Antibody [NBP1-81615] - Staining of human testis shows strong nuclear positivity in cells in seminiferus ducts.

Western Blot: MCRS1 Antibody [NBP1-81615] - Lane 1: Marker [kDa] 250, 130, 95, 72, 55, 36, 28, 17, 10. Lane 2: Human cell line RT-4