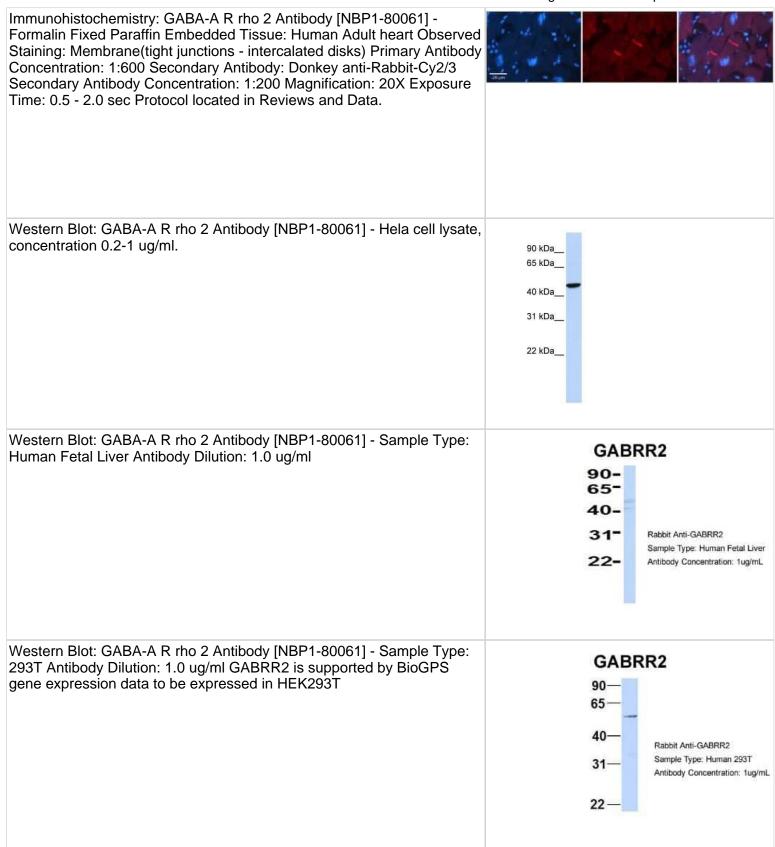

#### Images

Immunohistochemistry: GABA-A R rho 2 Antibody [NBP1-80061] -Human Adult heart Observed Staining: Membrane (tight junctions intercalated disks) Primary Antibody Concentration: 1 : 600 Secondary Antibody: Donkey anti-Rabbit-Cy2/3 Secondary Antibody Concentration: 1 : 200 Magnification: 20X Exposure Time: 0.5 2.0 s