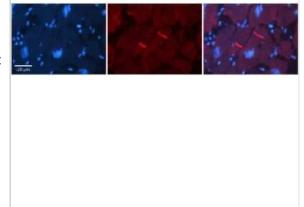

#### Images

Immunohistochemistry: GABA-A R rho 2 Antibody [NBP1-80061] -Human Adult heart Observed Staining: Membrane (tight junctions intercalated disks) Primary Antibody Concentration: 1 : 600 Secondary Antibody: Donkey anti-Rabbit-Cy2/3 Secondary Antibody Concentration: 1 : 200 Magnification: 20X Exposure Time: 0.5 2.0 s