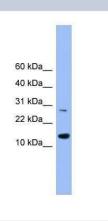

# **Images**

Western Blot: Glutaredoxin 2 Antibody [NBP1-79689] - Human Heart lysate, concentration 0.2-1 ug/ml.