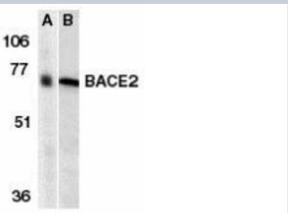

## **Images**

Western Blot: BACE-2 Antibody [NBP1-77309] - Human (A) and mouse (B) heart tissue lysates with BACE2 antibody at 1 ug/ml.

Immunohistochemistry-Paraffin: BACE-2 Antibody [NBP1-77309] - Mouse heart with BACE2 antibody at 10 ug/ml.