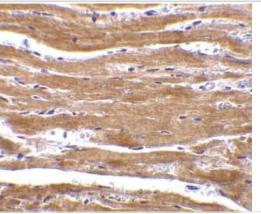

## **Images**

Western Blot: BACE-2 Antibody [NBP1-77309] - Human (A) and mouse (B) heart tissue lysates with BACE2 antibody at 1 ug/ml.

Immunohistochemistry-Paraffin: BACE-2 Antibody [NBP1-77309] - Mouse heart with BACE2 antibody at 10 ug/ml.