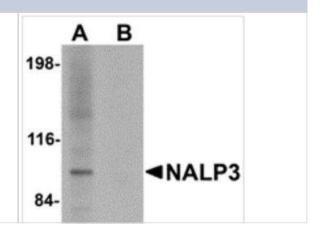

# **Images**

Western Blot: NALP3 Peptide [NBP1-77080PEP] - blocks the antibody activity completely in Western blot by incubating the peptide with equal volume of antibody for 30 min at 37C.