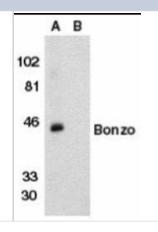

## **Images**

Western Blot: CXCR6 Peptide [NBP1-76871PEP] - Incubating the peptide with equal volume of antibody for 30 min at 37C usually completely blocks the antibody activity in Western blotting.