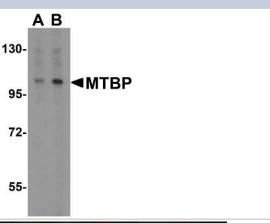

#### **Images**

Western Blot: MTBP Antibody [NBP1-76747] - Analysis of MTBP expression in K562 cell lysate with MTBP antibody at (A) 1 and (B) 2 ug/ml.

Immunocytochemistry/Immunofluorescence: MTBP Antibody [NBP1-76747] - Immunofluorescence of MTBP in K562 cells with MTBP antibody at 20 ug/mL.