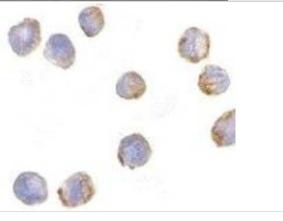

Immunocytochemistry/Immunofluorescence: MTBP Antibody [NBP1-76747] - K562 cells with MTBP antibody at 5 ug/ml.