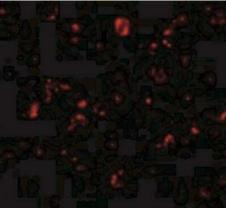

#### **Images**

Western Blot: MTBP Antibody [NBP1-76747] - Analysis of MTBP expression in K562 cell lysate with MTBP antibody at (A) 1 and (B) 2 ug/ml.

Immunocytochemistry/Immunofluorescence: MTBP Antibody [NBP1-76747] - Immunofluorescence of MTBP in K562 cells with MTBP antibody at 20 ug/mL.