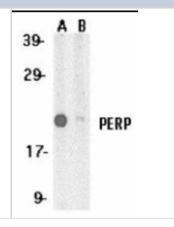

## **Images**

Western Blot: PERP Peptide [NBP1-76741PEP] - blocks the antibody activity completely in Western blot by incubating the peptide with equal volume of antibody for 30 min at 37C