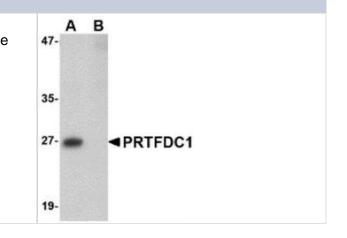

#### Images

Western Blot: PRTFDC1 Peptide [NBP1-76358PEP] - blocks the antibody activity completely in Western blot by incubating the peptide with equal volume of antibody for 30 min at 37C.

www.novusbio.com