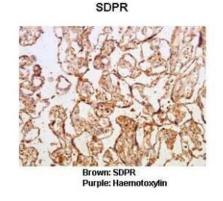

Immunohistochemistry: SDPR Antibody [NBP1-74112] - Human placental tissue Primary Antibody Dilution: 1 : 50 Secondary Antibody: Goat anti rabbit-HRP Secondary Antibody Dilution: 1 : 10,000Color/Signal Descriptions: Brown: SDPRPurple: Haemotoxylin