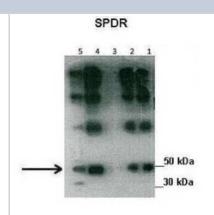

Gene name: Sdpr Submitted by: Dr. Hiten D. Mistry and Anna

Western Blot: SDPR Antibody [NBP1-74112] - Titration: 1.0 ug/ml Positive Control: Mouse Heart.

SPDR

Western Blot: SDPR Antibody [NBP1-74112] - Lanes: Lane1: 50 ug human placental tissue lysate Lane2: 40 ug human placental tissue lysate Lane3: 30 ug human placental tissue lysate Lane4: 20 ug human placental tissue lysate Lane5: 20 ug human myometrial tissue lysate Primary, Antibody Dilution: 1: 500 Secondary Antibody: Goat anti-rabbit HRP Secondary, Antibody Dilution: 1: 10000 Gene name: SDPR.