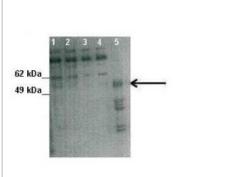

#### **Images**

Western Blot: SDPR Antibody [NBP1-74112] - Lanes: Lane1: 30 ug human placental tissue lysate Lane2: 30 ug human placental tissue lysate Lane3: 30 ug human placental tissue lysate Lane4: 30 ug human placental tissue lysate Lane5: 20 ug human myometrial tissue lysate Primary, Antibody Dilution: 1: 500 Secondary Antibody: Goat anti-rabbit HRP Secondary, Antibody Dilution: 1: 10000 Gene name: SDPR.