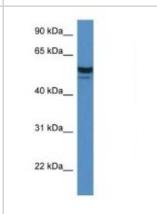

Gene name: Sdpr Submitted by: Dr. Hiten D. Mistry and Anna

Western Blot: SDPR Antibody [NBP1-74112] - Titration: 1.0 ug/ml Positive Control: Mouse Heart.

SPDR

Western Blot: SDPR Antibody [NBP1-74112] - Lanes: Lane1: 50 ug human placental tissue lysate Lane2: 40 ug human placental tissue lysate Lane3: 30 ug human placental tissue lysate Lane4: 20 ug human placental tissue lysate Lane5: 20 ug human myometrial tissue lysate Primary, Antibody Dilution: 1: 500 Secondary Antibody: Goat anti-rabbit HRP Secondary, Antibody Dilution: 1: 10000 Gene name: SDPR.