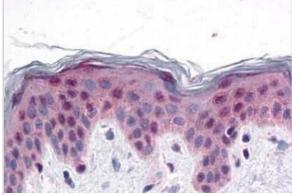

## **Images**

Western Blot: PRDM16/MEL1 Antibody - BSA Free [NBP1-71992] - Analysis of anti-PRDM16 antibody with rat brain tissue lysate.

Immunohistochemistry-Paraffin: PRDM16/MEL1 Antibody - BSA Free [NBP1-71992] - Analysis of anti-PRDM16 antibody with human skin at concentration 5 ug/ml.