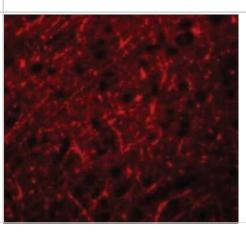

Immunocytochemistry/Immunofluorescence: PRDM16/MEL1 Antibody - BSA Free [NBP1-71992] - Analysis of anti-PRDM16 antibody with human brain cells.