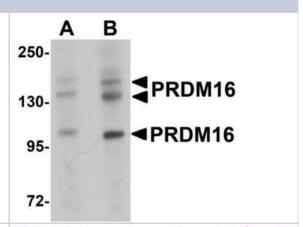

## **Images**

Western Blot: PRDM16/MEL1 Antibody - BSA Free [NBP1-71992] - Analysis of anti-PRDM16 antibody with rat brain tissue lysate.

Immunohistochemistry-Paraffin: PRDM16/MEL1 Antibody - BSA Free [NBP1-71992] - Analysis of anti-PRDM16 antibody with human skin at concentration 5 ug/ml.