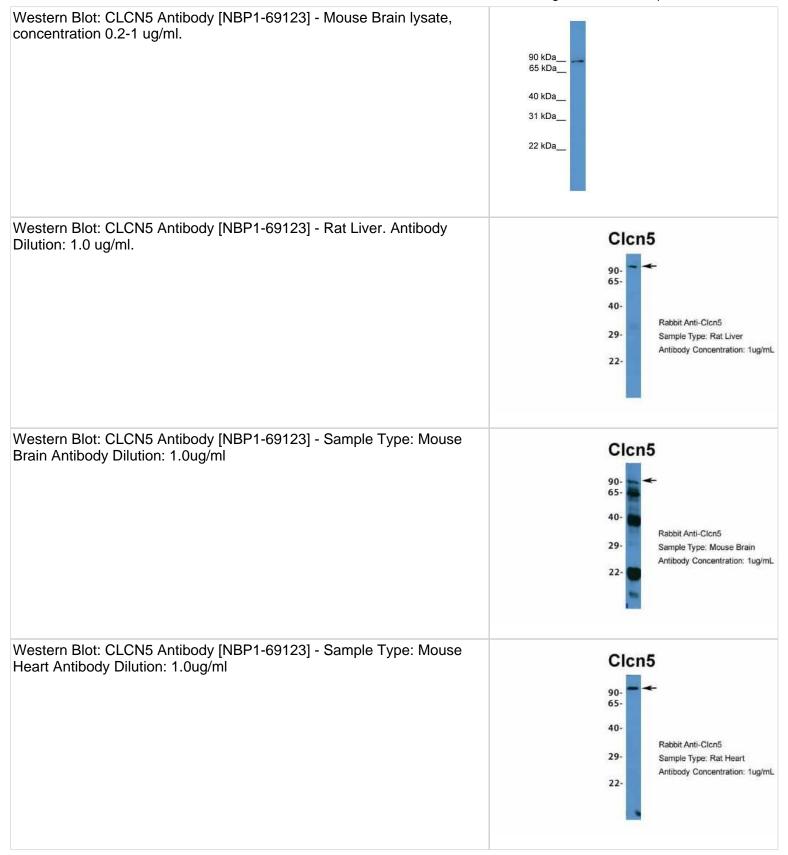

| Product Application Details |                        |  |
|-----------------------------|------------------------|--|
| Applications                | Western Blot           |  |
| Recommended Dilutions       | Western Blot 1.0 ug/ml |  |

|                                                                                                   | 1 age 3 01 4 v.20.1 Opualed 2/21/2023                                                        |
|---------------------------------------------------------------------------------------------------|----------------------------------------------------------------------------------------------|
| Western Blot: CLCN5 Antibody [NBP1-69123] - Sample Type: Mouse Kidney Antibody Dilution: 1.0ug/ml | Clcn5 90- 65- 40- Rabbit Anti-Clcn5 Sample Type: Mouse Kidney Antibody Concentration: 1ug/ml |
| Western Blot: CLCN5 Antibody [NBP1-69123] - Rat Lung Antibody Dilution: 1.0 ug/ml                 | Clcn5 90- 65- 40- Rabbit Anti-Clcn5 Sample Type: Rat Lung Antibody Concentration: 1ug/ml     |
| Western Blot: CLCN5 Antibody [NBP1-69123] - Rat Muscle Antibody Dilution: 1.0 ug/ml               | Clcn5 90- 65- 40- Rabbit Anti-Clcn5 Sample Type: Rat Muscle Antibody Concentration: 1ug/ml   |