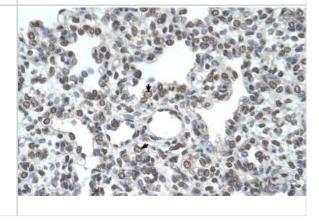

## Images

Western Blot: Airway Trypsin-like Protease/HAT/TMPRSS11D Antibody [NBP1-62545] - HepG2 cell lysate, concentration 2.5 ug/ml.

Immunohistochemistry-Paraffin: Airway Trypsin-like Protease/HAT/TMPRSS11D Antibody [NBP1-62545] - Human Lung Alveolar cells (indicated with arrows), 4-8ug/ml.