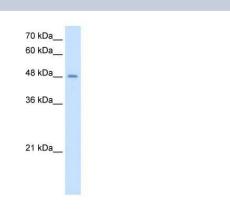

## Images

Western Blot: Airway Trypsin-like Protease/HAT/TMPRSS11D Antibody [NBP1-62545] - HepG2 cell lysate, concentration 2.5 ug/ml.

Immunohistochemistry-Paraffin: Airway Trypsin-like Protease/HAT/TMPRSS11D Antibody [NBP1-62545] - Human Lung Alveolar cells (indicated with arrows), 4-8ug/ml.