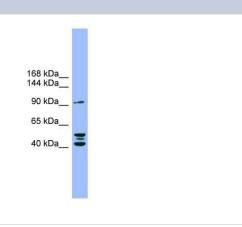

# **Images**

Western Blot: ENPP2 Antibody [NBP1-59852] - COLO205 cells lysate, concentration 0.2-1 ug/ml.