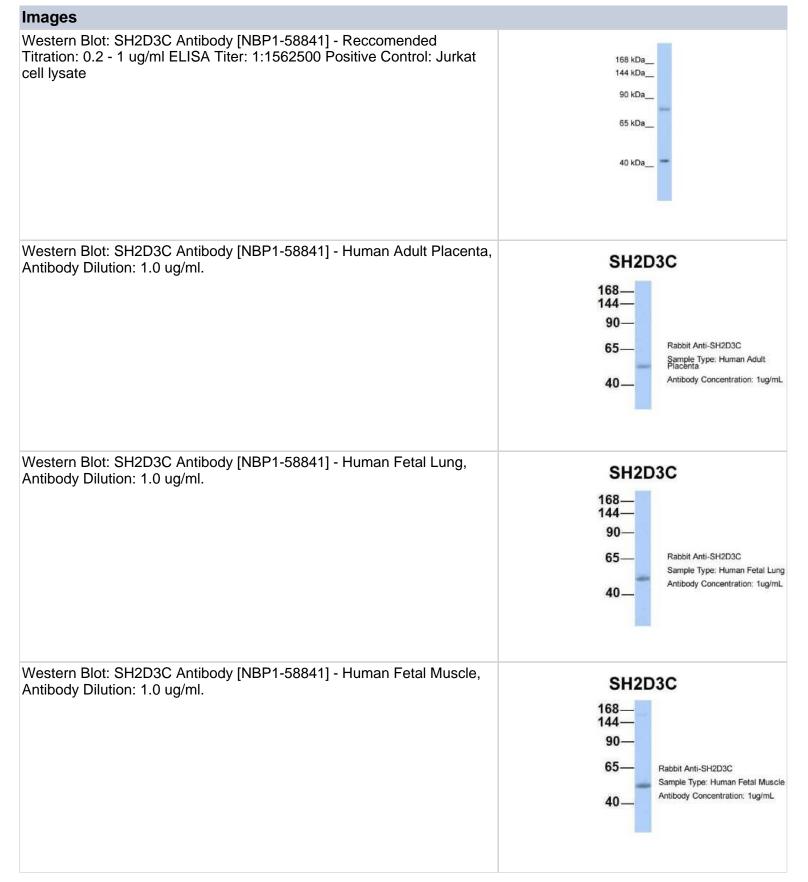

#### NBP1-58841

SH2D3C Antibody - BSA Free

| Product Information                                                                                                                                                                                                                                                                            |  |
|------------------------------------------------------------------------------------------------------------------------------------------------------------------------------------------------------------------------------------------------------------------------------------------------|--|
| 100 ul                                                                                                                                                                                                                                                                                         |  |
| 0.5 mg/ml                                                                                                                                                                                                                                                                                      |  |
| Store at 4C short term. Aliquot and store at -20C long term. Avoid freeze-thaw cycles.                                                                                                                                                                                                         |  |
| Polyclonal                                                                                                                                                                                                                                                                                     |  |
| 0.09% Sodium Azide                                                                                                                                                                                                                                                                             |  |
| IgG                                                                                                                                                                                                                                                                                            |  |
| Affinity purified                                                                                                                                                                                                                                                                              |  |
| PBS, 2% Sucrose                                                                                                                                                                                                                                                                                |  |
| Product Description                                                                                                                                                                                                                                                                            |  |
| The addition of 50% glycerol is optional for those storing this antibody at -20C and not aliquoting smaller units. However, please note that glycerol may interrupt some downstream antibody applications and should be added with caution.                                                    |  |
| Rabbit                                                                                                                                                                                                                                                                                         |  |
| 10044                                                                                                                                                                                                                                                                                          |  |
| SH2D3C                                                                                                                                                                                                                                                                                         |  |
| Human                                                                                                                                                                                                                                                                                          |  |
| Synthetic peptides corresponding to SH2D3C(SH2 domain containing 3C) The peptide sequence was selected from the N terminal of SH2D3C. Peptide sequence AGSDYVKFSKEKYILDSSPEKLHKELEEELKLSSTDLRSHAWYHGRIPRE. The peptide sequence for this immunogen was taken from within the described region. |  |
| Product Application Details                                                                                                                                                                                                                                                                    |  |
| Western Blot                                                                                                                                                                                                                                                                                   |  |
| Western Blot 1.0 ug/ml                                                                                                                                                                                                                                                                         |  |
|                                                                                                                                                                                                                                                                                                |  |