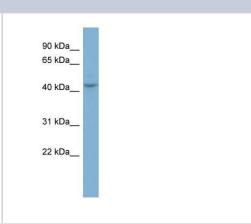

# **Images**

Western Blot: PGCP Antibody [NBP1-58037] - NCI-H226 cell lysate, concentration 0.2-1 ug/ml.