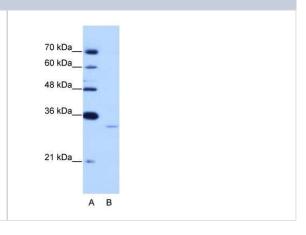

#### **Images**

Western Blot: Exosome component 6 Antibody [NBP1-57471] - Titration: 0.2-1 ug/ml, Positive Control: Jurkat cell lysate.