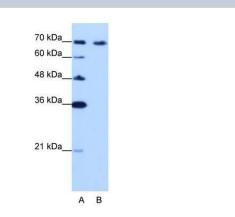

# **Images**

Western Blot: CARF/CDKN2AIP Antibody [NBP1-57236] - Jurkat cell lysate, Antibody Titration: 0.3125ug/ml

Immunohistochemistry-Paraffin: CARF/CDKN2AIP Antibody [NBP1-57236] - Human Muscle Tissue, Skeletal muscle cells (Indicated with Arrows) 4-8ug/ml.