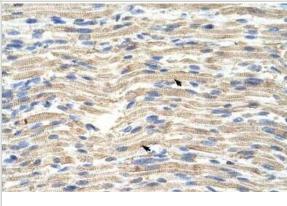

# **Images**

Western Blot: CARF/CDKN2AIP Antibody [NBP1-57236] - Jurkat cell lysate, Antibody Titration: 0.3125ug/ml

Immunohistochemistry-Paraffin: CARF/CDKN2AIP Antibody [NBP1-57236] - Human Muscle Tissue, Skeletal muscle cells (Indicated with Arrows) 4-8ug/ml.