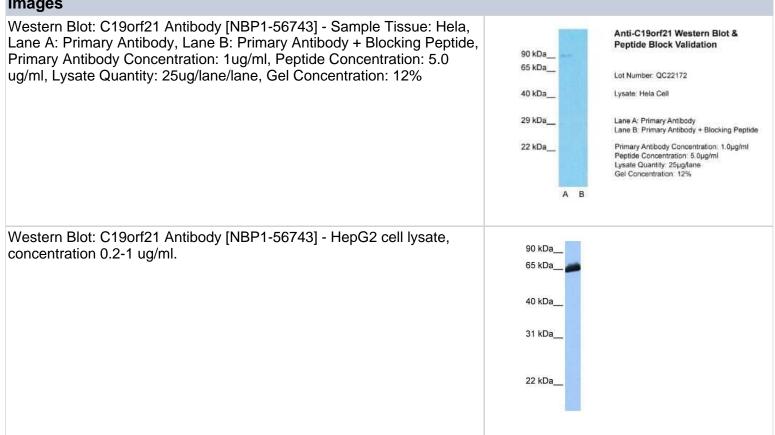

|  |
| Western Blot                                                                                                                                                                                                                                                             |  |
|                                                                                                                                                                                                                                                                          |  |

Western Blot 1.0 ug/ml

| 1 |  |
|---|--|
|   |  |

# **Images**







### **Novus Biologicals USA**

10730 E. Briarwood Avenue Centennial, CO 80112

USA

Phone: 303.730.1950 Toll Free: 1.888.506.6887

Fax: 303.730.1966

nb-customerservice@bio-techne.com

#### **Bio-Techne Canada**

21 Canmotor Ave Toronto, ON M8Z 4E6

Canada

Phone: 905.827.6400 Toll Free: 855.668.8722 Fax: 905.827.6402

canada.inquires@bio-techne.com

#### **Bio-Techne Ltd**

19 Barton Lane Abingdon Science Park Abingdon, OX14 3NB, United Kingdom Phone: (44) (0) 1235 529449

Free Phone: 0800 37 34 15 Fax: (44) (0) 1235 533420 info.EMEA@bio-techne.com

#### **General Contact Information**

www.novusbio.com

Technical Support: nb-technical@bio-

techne.com

Orders: nb-customerservice@bio-techne.com

General: novus@novusbio.com

# **Products Related to NBP1-56743**

HAF008 Goat anti-Rabb