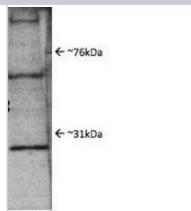

### **Images**

Western Blot: Proteasome subunit beta type 4 Antibody [NBP1-54592] - WB analysis of Proteasome subunit beta type 4 in rat whole brain extract. Image courtesy of anonymous customer product review.