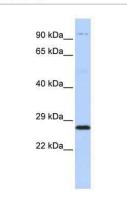

Western Blot: Proteasome subunit beta type 4 Antibody [NBP1-54592] - Titration: 0.2-1 ug/ml, Positive Control: HepG2 cell lysate.