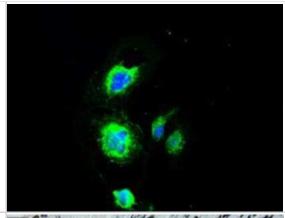

Immunocytochemistry/Immunofluorescence: PMEL17/SILV Antibody (10E5) [NBP1-47974] Staining of COS7 cells transiently transfected by pCMV6-ENTRY PMEL17/SILV.

Immunohistochemistry-Paraffin: PMEL17/SILV Antibody (10E5) [NBP1-47974] - Staining of paraffin-embedded prostate tissue using anti-PMEL17/SILV mouse monoclonal antibody.