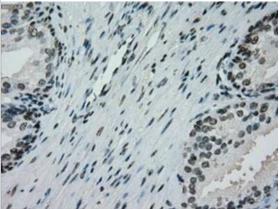

Immunocytochemistry/Immunofluorescence: PMEL17/SILV Antibody (10E5) [NBP1-47974] Staining of COS7 cells transiently transfected by pCMV6-ENTRY PMEL17/SILV.

Immunohistochemistry-Paraffin: PMEL17/SILV Antibody (10E5) [NBP1-47974] - Staining of paraffin-embedded prostate tissue using anti-PMEL17/SILV mouse monoclonal antibody.

Immunohistochemistry-Paraffin: PMEL17/SILV Antibody (10E5) [NBP1-47974] - Staining of paraffin-embedded Adenocarcinoma of colon tissue using anti-PMEL17/SILV mouse monoclonal antibody.

Immunohistochemistry-Paraffin: PMEL17/SILV Antibody (10E5) [NBP1-47974] - Staining of paraffin-embedded breast tissue using anti-PMEL17/SILV mouse monoclonal antibody.

Page 3 of 4 v.20.1 Updated 10/23/2024 Immunohistochemistry-Paraffin: PMEL17/SILV Antibody (10E5) [NBP1-47974] - Staining of paraffin-embedded Carcinoma of kidney tissue using anti-PMEL17/SILV mouse monoclonal antibody. Immunohistochemistry-Paraffin: PMEL17/SILV Antibody (10E5) [NBP1-47974] - Staining of paraffin-embedded Carcinoma of prostate tissue using anti-PMEL17/SILV mouse monoclonal antibody. Immunohistochemistry-Paraffin: PMEL17/SILV Antibody (10E5) [NBP1-47974] - Staining of paraffin-embedded Kidney tissue using anti-PMEL17/SILV mouse monoclonal antibody.