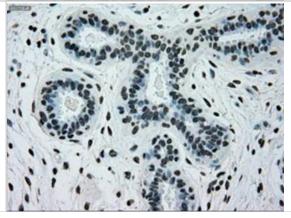

Immunohistochemistry-Paraffin: PMEL17/SILV Antibody (10E5) [NBP1-47974] - Staining of paraffin-embedded Adenocarcinoma of colon tissue using anti-PMEL17/SILV mouse monoclonal antibody.

Immunohistochemistry-Paraffin: PMEL17/SILV Antibody (10E5) [NBP1-47974] - Staining of paraffin-embedded breast tissue using anti-PMEL17/SILV mouse monoclonal antibody.