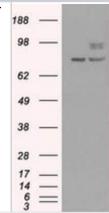

# **Images**

Western Blot: PMEL17/SILV Antibody (10E5) [NBP1-47974] - HEK293T cells were transfected with the pCMV6-ENTRY control (Left lane) or pCMV6-ENTRY PMEL17/SILV(Right lane) cDNA for 48 hrs and lysed. Equivalent amounts of cell lysates (5 ug per lane) were separated by SDS-PAGE and immunoblotted with anti-PMEL17/SILV.