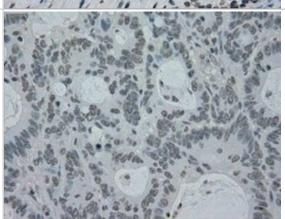

Immunohistochemistry-Paraffin: PMEL17/SILV Antibody (10E5) [NBP1-47974] - Staining of paraffin-embedded Adenocarcinoma of colon tissue using anti-PMEL17/SILV mouse monoclonal antibody.

Immunohistochemistry-Paraffin: PMEL17/SILV Antibody (10E5) [NBP1-47974] - Staining of paraffin-embedded breast tissue using anti-PMEL17/SILV mouse monoclonal antibody.

Page 3 of 4 v.20.1 Updated 10/23/2024 Immunohistochemistry-Paraffin: PMEL17/SILV Antibody (10E5) [NBP1-47974] - Staining of paraffin-embedded Carcinoma of kidney tissue using anti-PMEL17/SILV mouse monoclonal antibody. Immunohistochemistry-Paraffin: PMEL17/SILV Antibody (10E5) [NBP1-47974] - Staining of paraffin-embedded Carcinoma of prostate tissue using anti-PMEL17/SILV mouse monoclonal antibody. Immunohistochemistry-Paraffin: PMEL17/SILV Antibody (10E5) [NBP1-47974] - Staining of paraffin-embedded Kidney tissue using anti-PMEL17/SILV mouse monoclonal antibody.