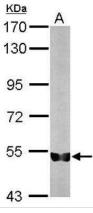

Western Blot: Importin alpha 5/KPNA1/SRP1 Antibody [NBP1-33508] - Sample (50 ug of whole cell lysate) A: Mouse brain 7. 5% SDS PAGE; antibody diluted at 1:1000.