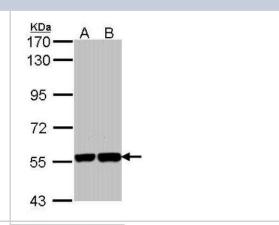

## **Images**

Western Blot: Importin alpha 5/KPNA1/SRP1 Antibody [NBP1-33508] - Sample (30 ug of whole cell lysate) A: Hep G2 B: Molt-4 7. 5% SDS PAGE; antibody diluted at 1:10000.

Immunocytochemistry/Immunofluorescence: Importin alpha 5/KPNA1/SRP1 Antibody [NBP1-33508] - Paraformaldehyde-fixed A549, using antibody at 1:200 dilution.