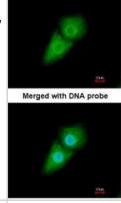

## **Images**

Western Blot: Importin alpha 5/KPNA1/SRP1 Antibody [NBP1-33508] - Sample (30 ug of whole cell lysate) A: Hep G2 B: Molt-4 7. 5% SDS PAGE; antibody diluted at 1:10000.

Immunocytochemistry/Immunofluorescence: Importin alpha 5/KPNA1/SRP1 Antibody [NBP1-33508] - Paraformaldehyde-fixed A549, using antibody at 1:200 dilution.