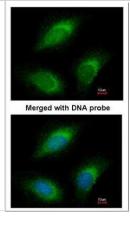

# **Images**

Western Blot: RLF Antibody [NBP1-33086] - Sample (30 ug of whole cell lysate)A: Raji 7. 5% SDS PAGE, antibody diluted at 1:500.

Immunocytochemistry/Immunofluorescence: RLF Antibody [NBP1-33086] - analysis of paraformaldehyde-fixed HeLa, using antibody at 1:200 dilution.