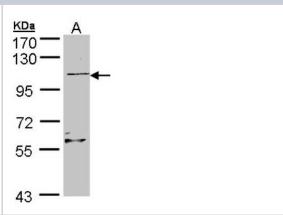

# **Images**

Western Blot: RLF Antibody [NBP1-33086] - Sample (30 ug of whole cell lysate)A: Raji 7. 5% SDS PAGE, antibody diluted at 1:500.

Immunocytochemistry/Immunofluorescence: RLF Antibody [NBP1-33086] - analysis of paraformaldehyde-fixed HeLa, using antibody at 1:200 dilution.