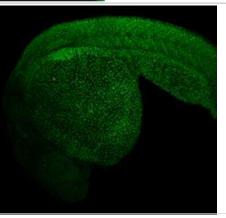

|
| Applications                | Western Blot, Immunocytochemistry/ Immunofluorescence,<br>Immunohistochemistry, Immunohistochemistry Whole-Mount                                           |
| Recommended Dilutions       | Western Blot 1:500-1:3000, Immunohistochemistry, Immunocytochemistry/<br>Immunofluorescence 1:100-1:1000, Immunohistochemistry Whole-Mount 1:100-<br>1:500 |



#### Images

Western Blot: MEF2A Antibody [NBP1-32268] - Sample (30 ug of whole cell lysate) A: Hela 10% SDS PAGE; antibody diluted at 1:1000.



Immunocytochemistry/Immunofluorescence: MEF2A Antibody [NBP1-32268] - Paraformaldehyde-fixed HeLa, using antibody at 1:200 dilution.

Merged with DNA probe











#### Novus Biologicals USA

10730 E. Briarwood Avenue Centennial, CO 80112 USA Phone: 303.730.1950 Toll Free: 1.888.506.6887 Fax: 303.730.1966 nb-customerservice@bio-techne.com

#### **Bio-Techne Canada**

21 Canmotor Ave Toronto, ON M8Z 4E6 Canada Phone: 905.827.6400 Toll Free: 855.668.8722 Fax: 905.827.6402 canada.inquires@bio-techne.com

#### **Bio-Techne Ltd**

19 Barton Lane Abingdon Science Park Abingdon, OX14 3NB, United Kingdom Phone: (44) (0) 1235 529449 Free Phone: 0800 37 34 15 Fax: (44) (0) 1235 533420 info.EMEA@bio-techne.com

#### **General Contact Information**

www.novusbio.com Technical Support: nb-technical@biotechne.com Orders: nb-customerservice@bio-techne.com General: novus@novusbio.com

#### Products Related to NBP1-32268

| HAF008             | Goat anti-Rabb