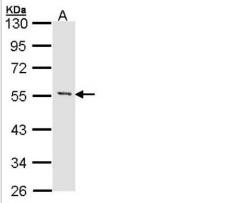

#### Images

Western Blot: MEF2A Antibody [NBP1-32268] - Sample (30 ug of whole cell lysate) A: Hela 10% SDS PAGE; antibody diluted at 1:1000.

Immunocytochemistry/Immunofluorescence: MEF2A Antibody [NBP1-32268] - Paraformaldehyde-fixed HeLa, using antibody at 1:200 dilution.