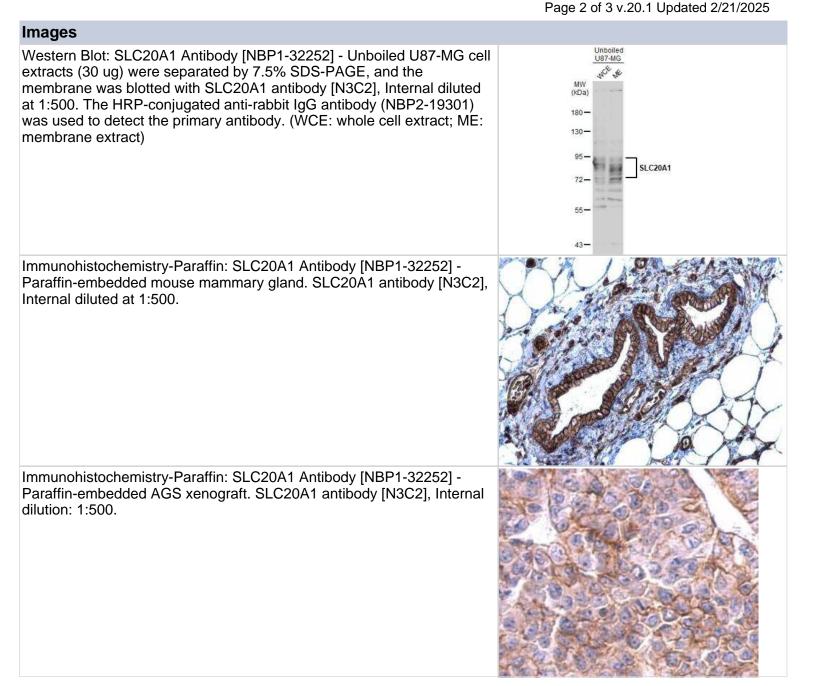

| Recombinant protein encompassing a sequence within the center region of human SLC20A1. The exact sequence is proprietary.                                               |
| Product Application Details |                                                                                                                                                                         |
| Applications                | Western Blot, Immunocytochemistry/ Immunofluorescence,<br>Immunohistochemistry, Immunohistochemistry-Paraffin                                                           |
| Recommended Dilutions       | Western Blot 1:500-1:3000, Immunohistochemistry 1:100-1:1000,<br>Immunocytochemistry/ Immunofluorescence Assay dependent,<br>Immunohistochemistry-Paraffin 1:100-1:1000 |









#### Novus Biologicals USA

10730 E. Briarwood Avenue Centennial, CO 80112 USA Phone: 303.730.1950 Toll Free: 1.888.506.6887 Fax: 303.730.1966 nb-customerservice@bio-techne.com

#### **Bio-Techne Canada**

21 Canmotor Ave Toronto, ON M8Z 4E6 Canada Phone: 905.827.6400 Toll Free: 855.668.8722 Fax: 905.827.6402 canada.inquires@bio-techne.com

#### **Bio-Techne Ltd**

19 Barton Lane Abingdon Science Park Abingdon, OX14 3NB, United Kingdom Phone: (44) (0) 1235 529449 Free Phone: 0800 37 34 15 Fax: (44) (0) 1235 533420 info.EMEA@bio-techne.com

#### **General Contact Information**

www.novusbio.com Technical Support: nb-technical@biotechne.com Orders: nb-customerservice@bio-techne.com General: novus@novusbio.com

#### Products Related to NBP1-32252

| NBP2-38266PEP | SLC20A1 Recombinant P