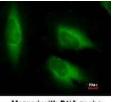

# **Images** Western Blot: EEF1E1 Antibody [NBP1-32184] - Sample(30 ug of whole cell lysate)A:A431 12% SDS PAGE, antibody diluted at 1:1000.

Immunocytochemistry/Immunofluorescence: EEF1E1 Antibody [NBP1-32184] - Analysis of paraformaldehyde-fixed HeLa, using EEF1E1 antibody at 1:200 dilution.