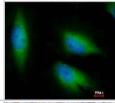

Merged with DNA probe

Immunohistochemistry-Paraffin: EEF1E1 Antibody [NBP1-32184] -Mouse fore brain. EEF1E1 antibody [N1C3] diluted at 1:500. Antigen Retrieval: Trilogy™ (EDTA based, pH 8.0) buffer, 15min.