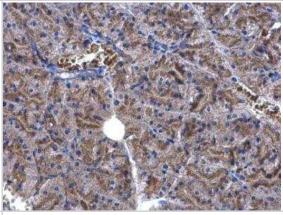

Merged with DNA probe

Immunohistochemistry-Paraffin: EEF1E1 Antibody [NBP1-32184] -Mouse fore brain. EEF1E1 antibody [N1C3] diluted at 1:500. Antigen Retrieval: Trilogy™ (EDTA based, pH 8.0) buffer, 15min.

Western Blot: EEF1E1 Antibody [NBP1-32184] - Sample (50 ug of whole cell lysate) A: Mouse brain 12% SDS PAGE; antibody diluted at 1:1000.

Immunohistochemistry-Paraffin: EEF1E1 Antibody [NBP1-32184] -Mouse fore brain. EEF1E1 antibody [N1C3] diluted at 1:500. Antigen Retrieval: Trilogy™ (EDTA based, pH 8.0) buffer, 15min.