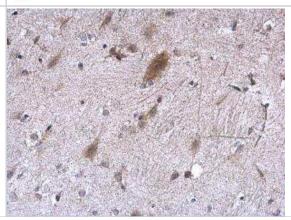

Merged with DNA probe

Immunohistochemistry-Paraffin: EEF1E1 Antibody [NBP1-32184] -Mouse fore brain. EEF1E1 antibody [N1C3] diluted at 1:500. Antigen Retrieval: Trilogy™ (EDTA based, pH 8.0) buffer, 15min.

Western Blot: EEF1E1 Antibody [NBP1-32184] - Sample (50 ug of whole cell lysate) A: Mouse brain 12% SDS PAGE; antibody diluted at 1:1000.

Immunohistochemistry-Paraffin: EEF1E1 Antibody [NBP1-32184] -Mouse fore brain. EEF1E1 antibody [N1C3] diluted at 1:500. Antigen Retrieval: Trilogy™ (EDTA based, pH 8.0) buffer, 15min.