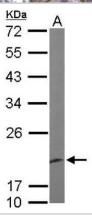

Western Blot: EEF1E1 Antibody [NBP1-32184] - Sample (50 ug of whole cell lysate) A: Mouse brain 12% SDS PAGE; antibody diluted at 1:1000.

Immunohistochemistry-Paraffin: EEF1E1 Antibody [NBP1-32184] -Mouse fore brain. EEF1E1 antibody [N1C3] diluted at 1:500. Antigen Retrieval: Trilogy™ (EDTA based, pH 8.0) buffer, 15min.