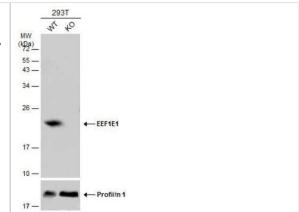

Western Blot: EEF1E1 Antibody [NBP1-32184] - Wild-type (WT) and EEF1E1 knockout (KO) 293T cell extracts (30 ug) were separated by 12% SDS-PAGE, and the membrane was blotted with EEF1E1 antibody diluted at 1:500. HRP-conjugated anti-rabbit IgG antibody was used to detect the primary antibody.