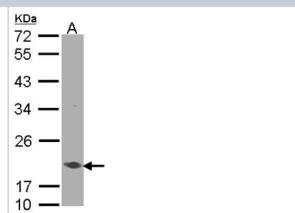

# **Images** Western Blot: EEF1E1 Antibody [NBP1-32184] - Sample(30 ug of whole cell lysate)A:A431 12% SDS PAGE, antibody diluted at 1:1000.

Immunocytochemistry/Immunofluorescence: EEF1E1 Antibody [NBP1-32184] - Analysis of paraformaldehyde-fixed HeLa, using EEF1E1 antibody at 1:200 dilution.

Western Blot: EEF1E1 Antibody [NBP1-32184] - Sample (50 ug of whole cell lysate) A: Mouse brain 12% SDS PAGE; antibody diluted at 1:1000.

Immunohistochemistry-Paraffin: EEF1E1 Antibody [NBP1-32184] -Mouse fore brain. EEF1E1 antibody [N1C3] diluted at 1:500. Antigen Retrieval: Trilogy™ (EDTA based, pH 8.0) buffer, 15min.

Western Blot: EEF1E1 Antibody [NBP1-32184] - Wild-type (WT) and EEF1E1 knockout (KO) 293T cell extracts (30 ug) were separated by 12% SDS-PAGE, and the membrane was blotted with EEF1E1 antibody diluted at 1:500. HRP-conjugated anti-rabbit IgG antibody was used to detect the primary antibody.