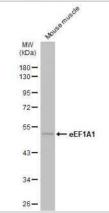

Western Blot: eEF1A1 Antibody [NBP1-32122] - Mouse tissue extract (50 ug) was separated by 10% SDS-PAGE, and the membrane was blotted with eEF1A1 antibody [N1C1] diluted at 1:500. The HRP-conjugated anti-rabbit IgG antibody (NBP2-19301) was used to detect the primary antibody.