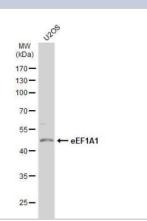

### **Images**

Western Blot: eEF1A1 Antibody [NBP1-32122] - Whole cell extract (30 ug) was separated by 10% SDS-PAGE, and the membrane was blotted with eEF1A1 antibody [N1C1] diluted at 1:1000. The HRP-conjugated anti-rabbit IgG antibody (NBP2-19301) was used to detect the primary antibody.