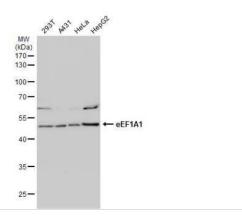

Western Blot: eEF1A1 Antibody [NBP1-32122] - Various whole cell extracts (30 ug) were separated by 10% SDS-PAGE, and the membrane was blotted with eEF1A1 antibody [N1C1] diluted at 1:1000. The HRP-conjugated anti-rabbit IgG antibody (NBP2-19301) was used to detect the primary antibody.