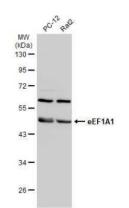

Western Blot: eEF1A1 Antibody [NBP1-32122] - Various whole cell extracts (30 ug) were separated by 10% SDS-PAGE, and the membrane was blotted with eEF1A1 antibody [N1C1] diluted at 1:500. The HRP-conjugated anti-rabbit IgG antibody (NBP2-19301) was used to detect the primary antibody.