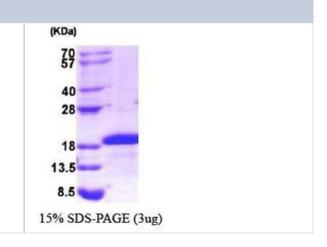

# Images SDS-Page: Recombinant Human Midkine Protein [NBP1-30185] Midkine, 15.7 kDa (144aa), confirmed by MALDI-TOF with a purity of

90% by SDS - PAGE