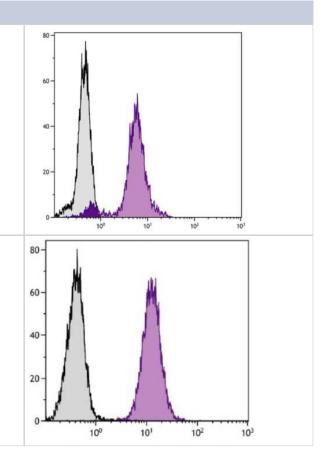

#### Images

Flow Cytometry: LAMP-1/CD107a Antibody (1D4B) [NBP1-28210] -Mouse Mo cells were intracellularly stained with Rat Anti-Mouse CD107a-UNLB followed by Mouse Anti-Rat IgG2a-FITC.

Flow Cytometry: LAMP-1/CD107a Antibody (1D4B) [NBP1-28210] -Analysis using the FITC conjugate of NBP1-28210. Staining of intracellulary stained mouse Mo cells.