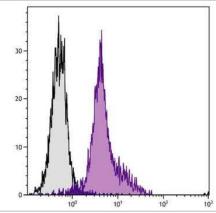

#### **Images**

Flow Cytometry: Integrin alpha L/CD11a Antibody (I21/7) [NBP1-27870] - BALB/c mouse splenocytes were stained with Rat Anti-Mouse CD11a-UNLB followed by Mouse Anti-Rat IgG2a-FITC.

Flow Cytometry: Integrin alpha L/CD11a Antibody (I21/7) [NBP1-27870] - Analysis using the Biotin conjugate of NBP1-27870. Multiple staining of BALB/c splenocytes.