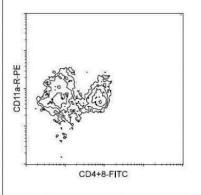

Flow Cytometry: Integrin alpha L/CD11a Antibody (I21/7) [NBP1-27870] - Analysis using the FITC conjugate of NBP1-27870. Double staining of BALB/c spleen cells with rat antimouse CD11a-R-PE and rat anti-mouse CD4+CD8-FITC (Clone GK1.5, Cat. No .NBP1-26693 and Clone 53-6.7, Cat. No. NBP1-26710, respectively).