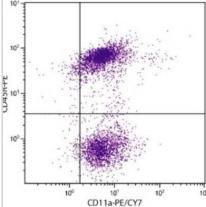

#### **Images**

Flow Cytometry: Integrin alpha L/CD11a Antibody (I21/7) [NBP1-27870] - BALB/c mouse splenocytes were stained with Rat Anti-Mouse CD11a-UNLB followed by Mouse Anti-Rat IgG2a-FITC.

Flow Cytometry: Integrin alpha L/CD11a Antibody (I21/7) [NBP1-27870] - Analysis using the Biotin conjugate of NBP1-27870. Multiple staining of BALB/c splenocytes.