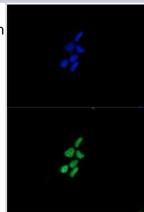

#### Images

Immunocytochemistry/Immunofluorescence: Synuclein alpha/beta Antibody (3B6) [NBP1-22957] - Analysis of LNCaP cells line, stained with DAPI (Blue) for nucleus staining and monoclonal anti human Synuclein alpha/beta Antibody (1:100) with goat anti-mouse IgG-Alexa fluor 488 conjugate (Green).