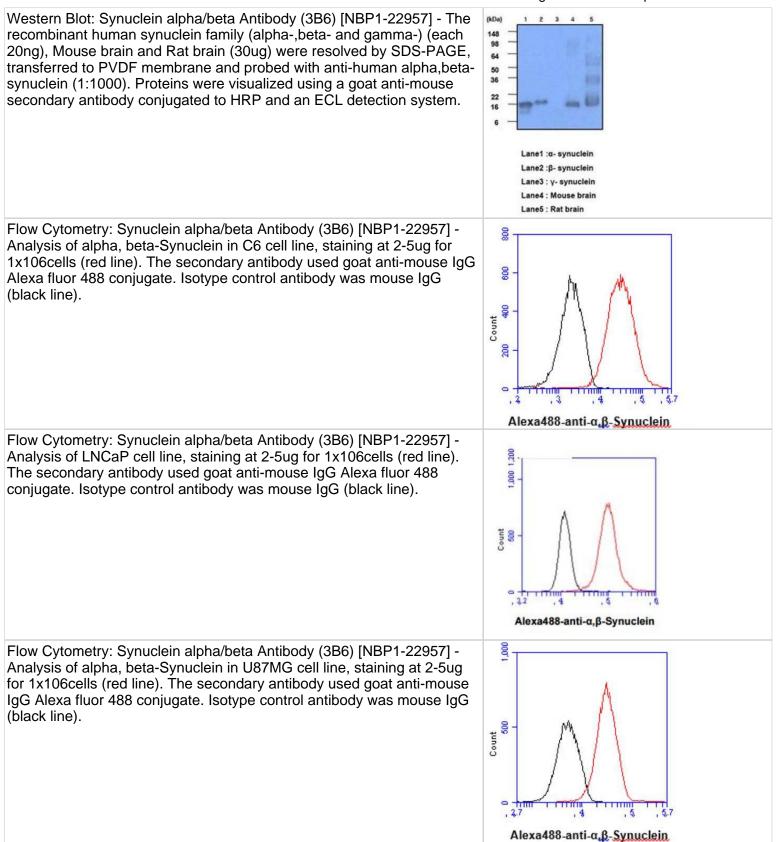

#### NBP1-22957

Synuclein alpha/beta Antibody (3B6) - BSA Free

| , , , , , , , , , , , , , , , , , , , |                                                                                                                                          |
|---------------------------------------|------------------------------------------------------------------------------------------------------------------------------------------|
| Product Information                   |                                                                                                                                          |
| Unit Size                             | 0.1 ml                                                                                                                                   |
| Concentration                         | 1.0 mg/ml                                                                                                                                |
| Storage                               | Store at 4C short term. Aliquot and store at -20C long term. Avoid freeze-thaw cycles.                                                   |
| Clonality                             | Monoclonal                                                                                                                               |
| Clone                                 | 3B6                                                                                                                                      |
| Preservative                          | 0.02% Sodium Azide                                                                                                                       |
| Isotype                               | IgG1 Kappa                                                                                                                               |
| Purity                                | Protein G purified                                                                                                                       |
| Buffer                                | PBS (pH 7.4), 10% Glycerol                                                                                                               |
| Product Description                   |                                                                                                                                          |
| Host                                  | Mouse                                                                                                                                    |
| Gene ID                               | 6622                                                                                                                                     |
| Gene Symbol                           | SNCA                                                                                                                                     |
| Species                               | Human                                                                                                                                    |
| Immunogen                             | This Synuclein alpha/beta Antibody (3B6) was developed against recombinant human Synuclein alpha/beta (119-140aa) purified from E. coli. |
| Product Application Details           |                                                                                                                                          |
|                                       |                                                                                                                                          |

| Applications          | Western Blot, ELISA, Flow Cytometry, Immunocytochemistry/<br>Immunofluorescence                                        |
|-----------------------|------------------------------------------------------------------------------------------------------------------------|
| Recommended Dilutions | Western Blot 1:1000-1:2000, Flow Cytometry 2-5ug, ELISA 1:100-1:2000,<br>Immunocytochemistry/ Immunofluorescence 1:100 |