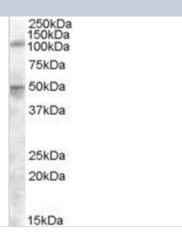

| <b>Product Application Details</b> |                                                                                                                                                                                                                                                                                    |
|------------------------------------|------------------------------------------------------------------------------------------------------------------------------------------------------------------------------------------------------------------------------------------------------------------------------------|
| Applications                       | Western Blot, Peptide ELISA                                                                                                                                                                                                                                                        |
| Recommended Dilutions              | Western Blot 0.5 - 1.5 ug/ml, Peptide ELISA Detection limit 1:16000                                                                                                                                                                                                                |
| Application Notes                  | WB: Approx. 110 kDa band observed in human spleen lysates (calculated MW of 110 kDa band according to NP_071745.1). An additional band of unknown identity was also consistently observed at 50 kDa. This band was successfully blocked by incubation with the immunizing peptide. |

# **Images**

**Species** 

**Immunogen** 

Western Blot: Aminopeptidase LRAP/ERAP2 Antibody [NBP1-20913] - (0.5ug/ml) staining of Spleen lysate (35ug protein in RIPA buffer). Primary incubation was 1 hour. Detected by chemiluminescence.

Human