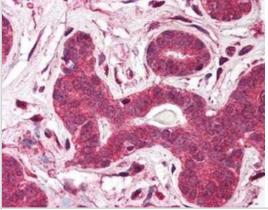

### **Images**

Western Blot: TEP1 Antibody [NBP1-03224] - Western blot of TEP1 in human kidney tissue lysate with TEP1 antibody at (A) 1 and (B) 2 ug/ml.

Immunohistochemistry-Paraffin: TEP1 Antibody [NBP1-03224] - Staining of human breast. Immunohistochemistry of formalin-fixed, paraffinembedded tissue after heat-induced antigen retrieval. Antibody concentration 5 ug/ml.