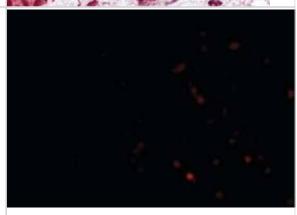

Immunofluorescence: TEP1 Antibody [NBP1-03224] - Immunofluorescence of TEP1 in Human Lung cells with TEP1 antibody at 20 ug/ml.