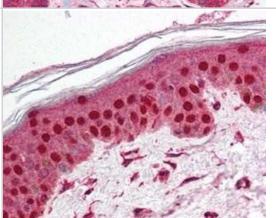

Immunohistochemistry-Paraffin: TEP1 Antibody [NBP1-03224] - Staining of human skin. Immunohistochemistry of formalin-fixed, paraffinembedded tissue after heat-induced antigen retrieval. Antibody concentration 5 ug/ml.