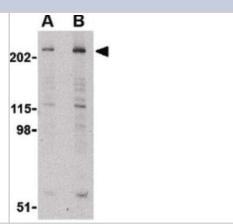

### **Images**

Western Blot: TEP1 Antibody [NBP1-03224] - Western blot of TEP1 in human kidney tissue lysate with TEP1 antibody at (A) 1 and (B) 2 ug/ml.

Immunohistochemistry-Paraffin: TEP1 Antibody [NBP1-03224] - Staining of human breast. Immunohistochemistry of formalin-fixed, paraffinembedded tissue after heat-induced antigen retrieval. Antibody concentration 5 ug/ml.